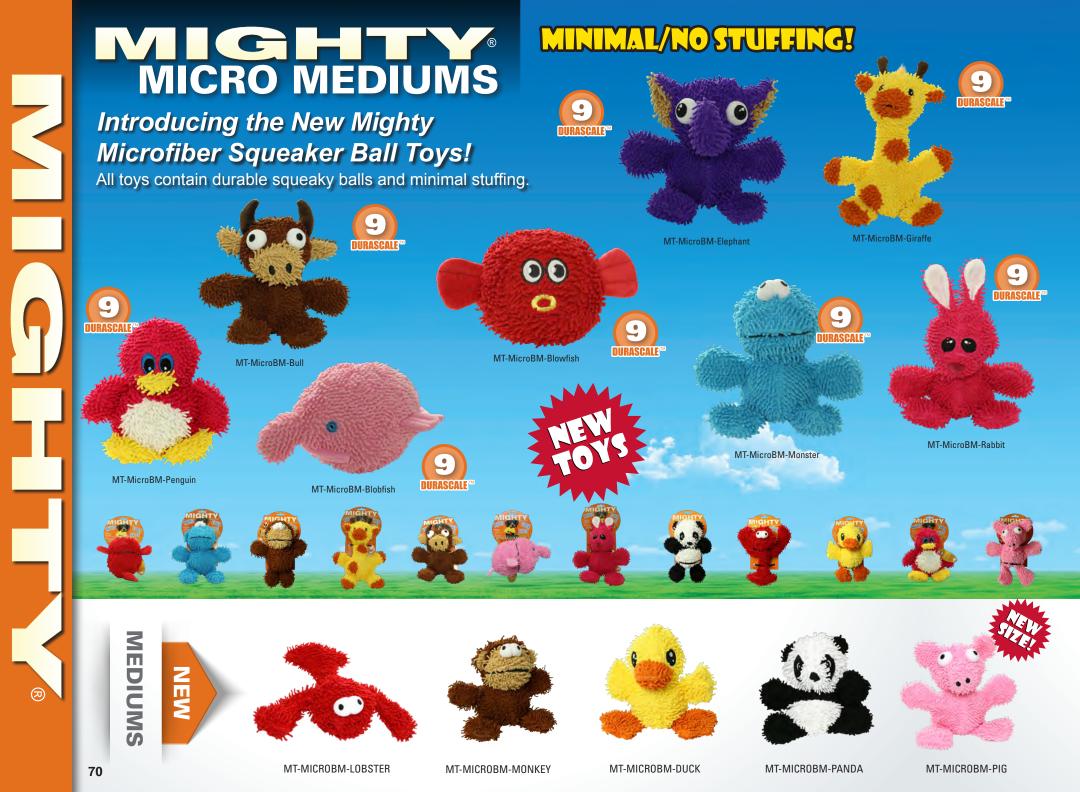

# MINIMAL/NO STUELING

## Introducing the New Mighty Microfiber Squeaker Ball Toys!

All toys contain durable squeaky balls and minimal stuffing.

MADE OF SQUEAKER BALLS (a)