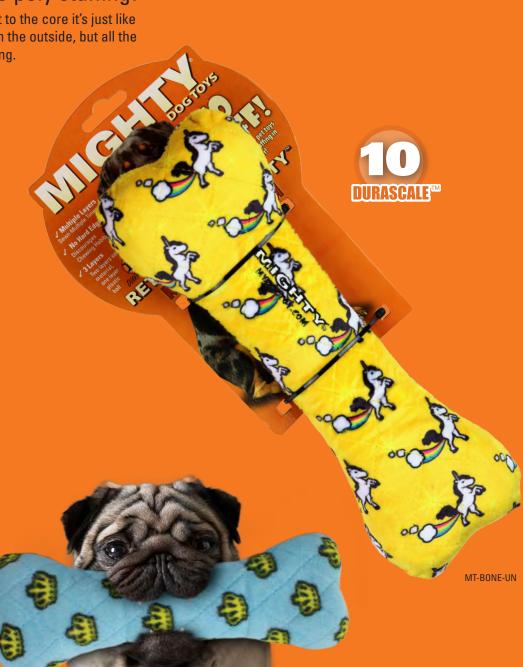

### Mighty<sup>®</sup> Dog Toys *rethink durability* and approach it from a new angle.

Durability is created for each toy with multiple layers of flexible materials that move with the dog's teeth instead of tearing. Compared to other toys, Mighty<sup>®</sup> dog toys have no hard edges. The result is that these toys do not promote chewing—great when you're trying to discourage chewing habits. These toys may seem plush on the outside, but all the durability features are internal making these toys soft, yet MIGHTY<sup>®</sup> strong.

### Mighty<sup>®</sup> No Stuff Bones contain **NO** white poly stuffing!

The core of each bone is tough and durable, so if your dog does get to the core it's just like having a whole new toy to play with! These toys may seem plush on the outside, but all the durability features are internal making them soft, yet MIGHTY<sup>®</sup> strong.