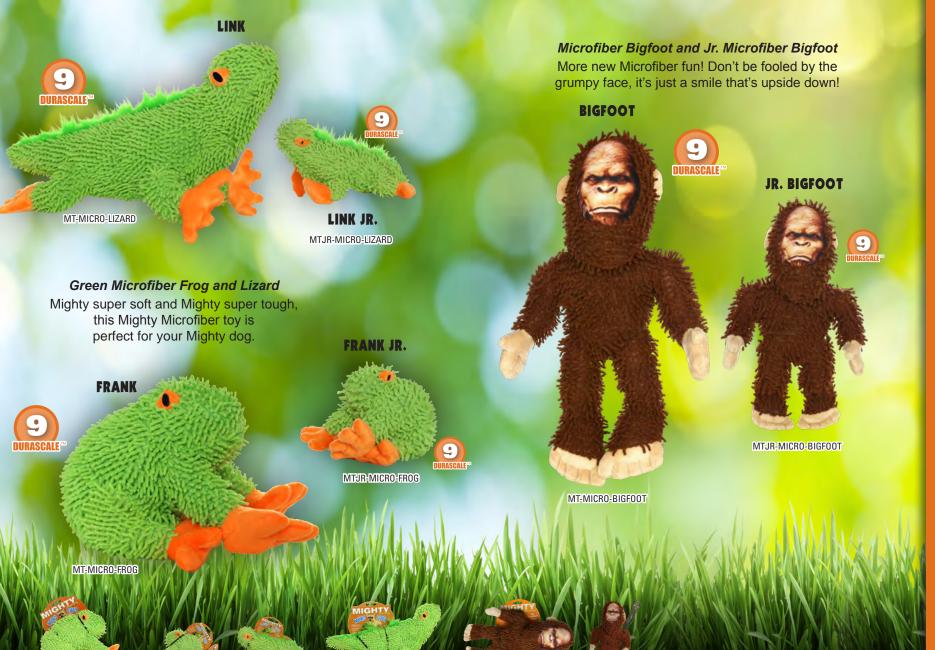

# MICROFIBER

 $\bigotimes$ 

# MINIMAL/NO STUELING

## Introducing the New Mighty Microfiber Squeaker Ball Toys!

All toys contain durable squeaky balls and minimal stuffing.

MADE OF SQUEAKER BALLS (a)