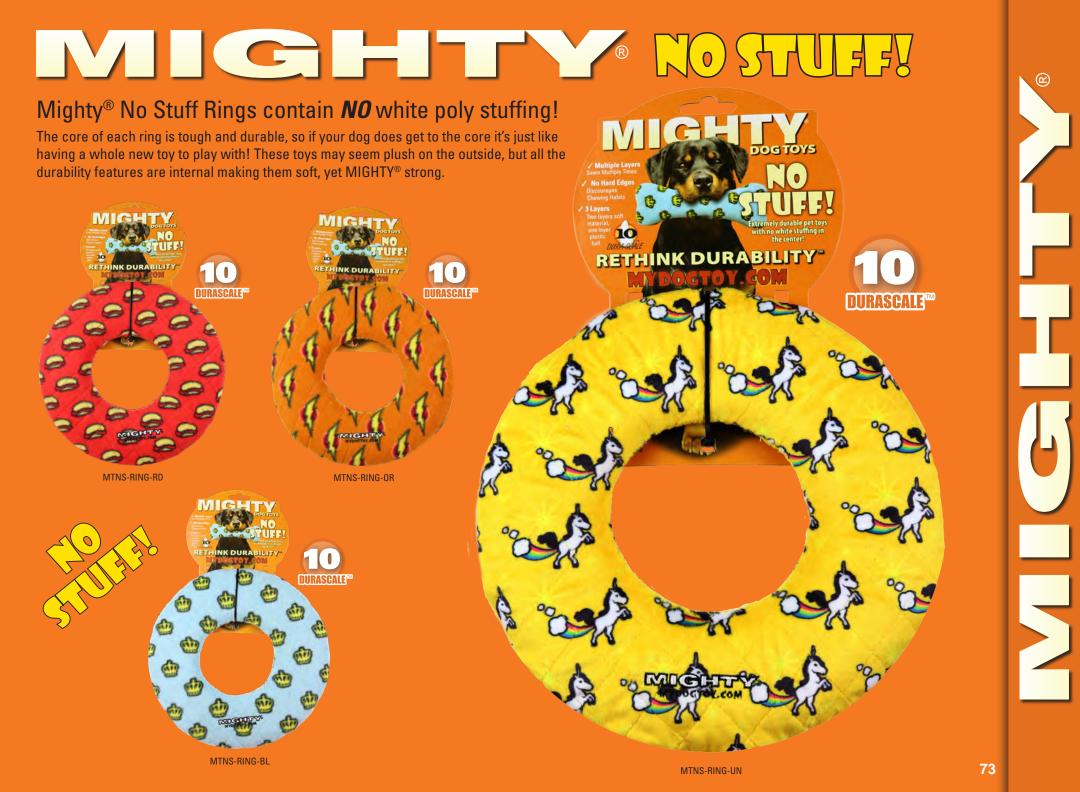

### Mighty<sup>®</sup> Dog Toys *rethink durability* and approach it from a new angle.

Durability is created for each toy with multiple layers of flexible materials that move with the dog's teeth instead of tearing. Compared to other toys, Mighty<sup>®</sup> dog toys have no hard edges. The result is that these toys do not promote chewing—great when you're trying to discourage chewing habits. These toys may seem plush on the outside, but all the durability features are internal making these toys soft, yet MIGHTY<sup>®</sup> strong.