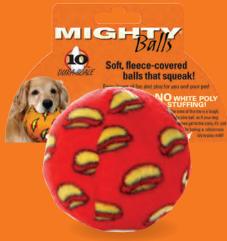

### Mighty<sup>®</sup> No Stuff Balls contain **NO** white poly stuffing!

The core of the ball is a tough, durable ball, so if your dog does get to the core it's just like having a whole new toy to play with! These toys may seem plush on the outside, but all the durability features are internal making them soft, yet MIGHTY® strong.

DURASCALE

MT-BALL-L-RD

MIGH

NO

Soft yet extremely durable dog toys that squeak! Enjoy hours of fun and play for you and your pet!

MT-BALL-L-UN / MT-BALL-M-UN

TO A

MT-BALL-L-BL / MT-BALL-M-BL