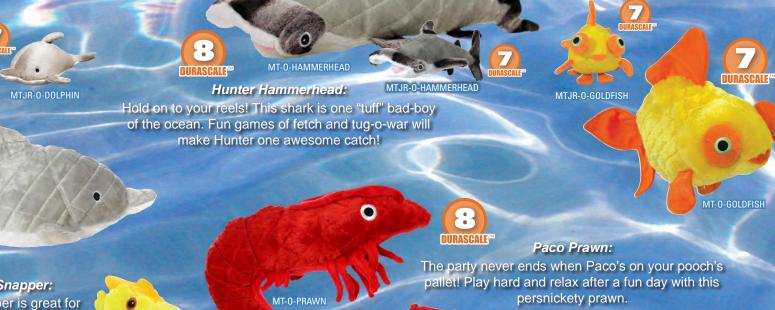

## **NIGHTY** OCEAN

Dolly Dolphin: Not only known for their intelligence, the dolphin also makes a perfect friend for your canine companion! Fetch, tug and a nighttime pillow are all possible with Dolly Dolphin.

**BASCALE** 

DURASCALE

MTJR-0-FISH

DURASCALE

MTJR-0-PRAWN

DURASCAL

MT-0-WHALE

Sammy McSnapper: Sammy McSnapper is great for fetch in or out of the water, and best of all, this fish won't snap back!

MT-0-D0LPHIN

MT-0-FISH

MTJR-0-SEAHORSE

Sarafina Seahorse: There will be a sea of drool from your pooch when he saddles up with Sarafina and takes him for a ride in your living room!

### Wylie Whale:

He may be a "Killer" Whale, but Wylie won't kill your dog's teeth! Soft and plush, yet sturdy and strong construction makes the perfect play toy for your pooch.

Gideon Goldfish: Something smells fishy... Oh! It must

be Gideon Goldfish! This perfectly

plush fish will be an everlasting friend.

(a)

MTJR-O-WHALE