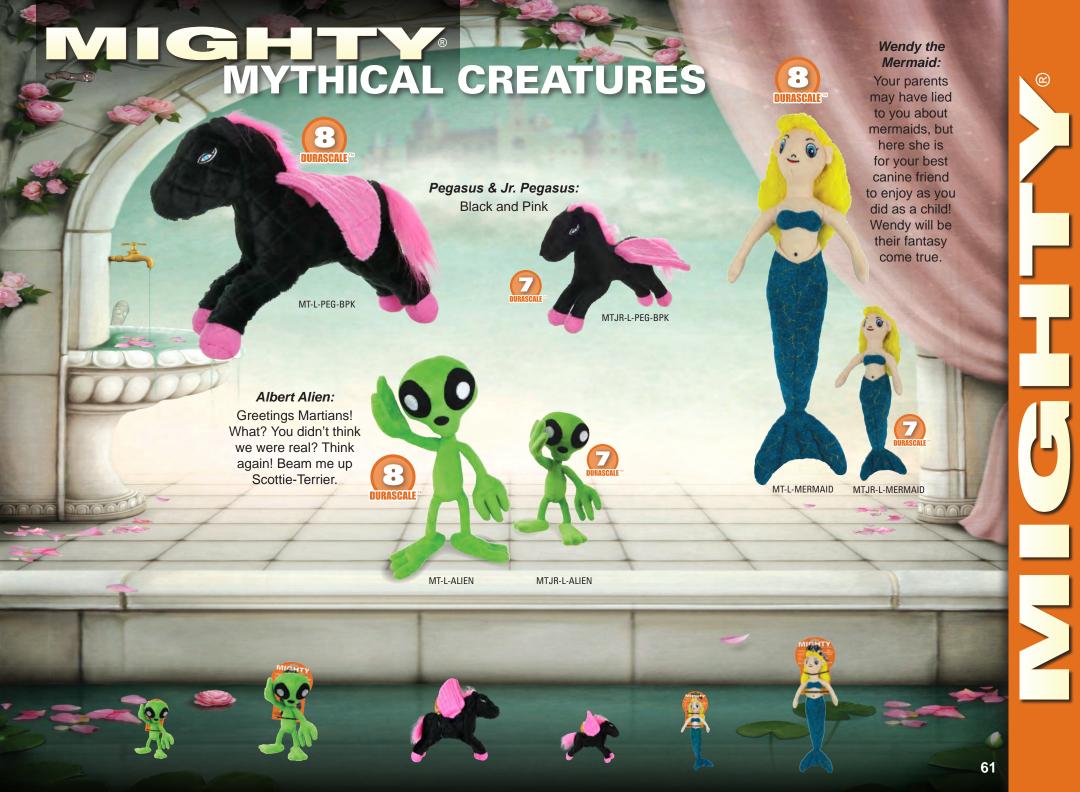

pillow are all possible with Dolly Dolphin.

**BASCALE** 

DURASCALE

MTJR-0-FISH

DURASCALE



MTJR-0-PRAWN

DURASCAL

MT-0-WHALE

Sammy McSnapper: Sammy McSnapper is great for fetch in or out of the water, and best of all, this fish won't snap back!

MT-0-D0LPHIN

MT-0-FISH



MTJR-0-SEAHORSE

Sarafina Seahorse: There will be a sea of drool from your pooch when he saddles up with Sarafina and takes him for a ride in your living room!

### Wylie Whale:

He may be a "Killer" Whale, but Wylie won't kill your dog's teeth! Soft and plush, yet sturdy and strong construction makes the perfect play toy for your pooch.



Gideon Goldfish: Something smells fishy... Oh! It must

be Gideon Goldfish! This perfectly

plush fish will be an everlasting friend.

(a)

MTJR-O-WHALE

# NGHICAL CREATURES





# **CH NATURE**

### Drake McQuack:

Great for fetch and training! This "Mighty Mallard of the Midwest" will make great fun both indoors and out.



Rocco Raccoon: This rascally Raccoon will

rival even the smartest of pooches... not to mention make a great pillow.



MT-N-RACCOON

MT-N-BEAR

MTJR-N-BEAR

MTJR-N-RACCOON

.

DURASCALE

MTJR-N-RABBIT-WHT

Foxy: Oh so cute and clever! Foxy will out-wit an out-last many other toys and will certainly be a DURASCALE fan favorite! 

MT-N-FOX

Bunny McHop (brown) & Bunny McFlop (white): A silky-soft playmate for the lovable pup who needs a bunny in his life! Choose from two cuddly colors.

MTJR-N-RABBIT-BRN

DURASCALE

MT-N-RABBIT-WHT

Betsy Bear: It's simply un-bear-able to let this cutie go! Betsy will win your heart as well as your canine's f