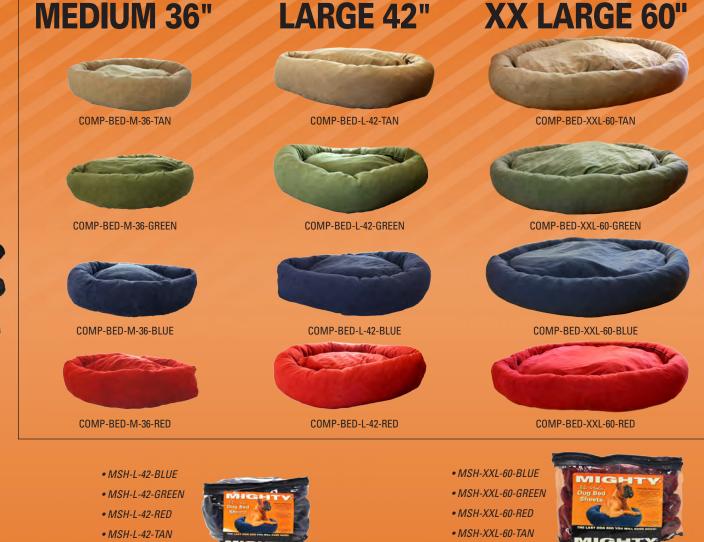

### Available in Four Colors and Three Sizes!

Customize your dog bed with four different color options! Because our sheets are sold separately, you can choose from Desert Tan, Sage Green, Midnight Blue and Wine Red to match your home decor, or simply give your pup a little variety.

### **Replacement Sheets:**

- MSH-M-36-BLUE
- MSH-M-36-GREEN
- MSH-M-36-RED
- MSH-M-36-TAN