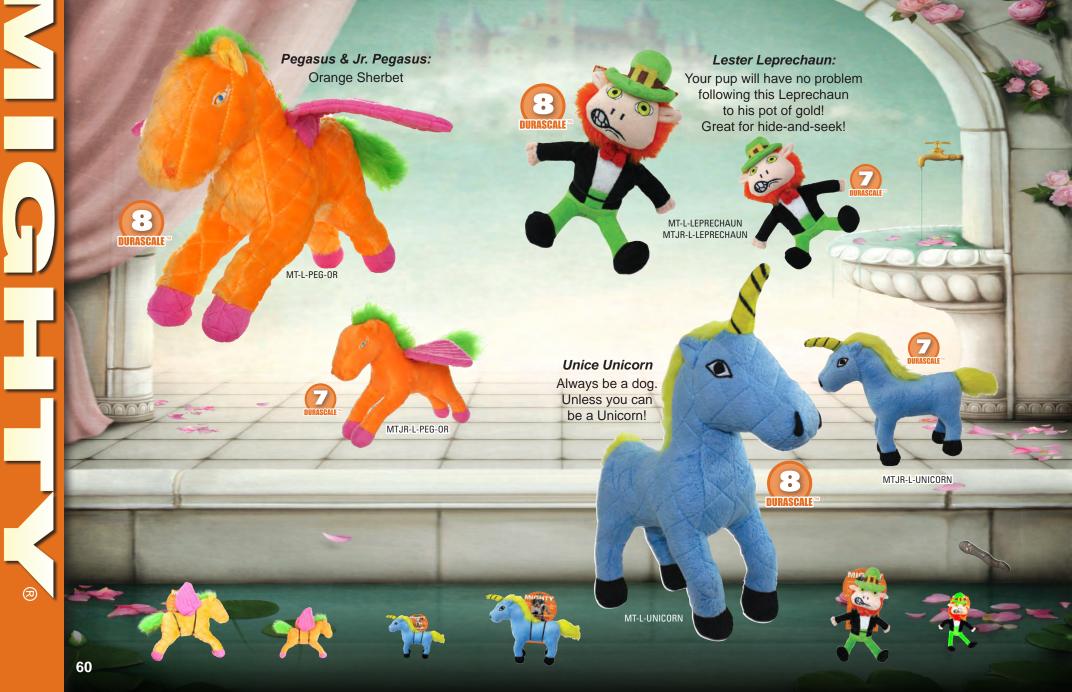

e pillow are all possible with Dolly Dolphin.

**BASCALE** 

DURASCALE

MTJR-0-FISH

DURASCALE



MTJR-0-PRAWN

DURASCAL

MT-0-WHALE

Sammy McSnapper: Sammy McSnapper is great for fetch in or out of the water, and best of all, this fish won't snap back!

MT-0-D0LPHIN

MT-0-FISH



MTJR-0-SEAHORSE

Sarafina Seahorse: There will be a sea of drool from your pooch when he saddles up with Sarafina and takes him for a ride in your living room!

### Wylie Whale:

He may be a "Killer" Whale, but Wylie won't kill your dog's teeth! Soft and plush, yet sturdy and strong construction makes the perfect play toy for your pooch.



Gideon Goldfish: Something smells fishy... Oh! It must

be Gideon Goldfish! This perfectly

plush fish will be an everlasting friend.

(a)

MTJR-O-WHALE

# NGHICAL CREATURES





# **CH NATURE**

### Drake McQuack:

Great for fetch and training! This "Mighty Mallard of the Midwest" will make great fun both indoors and out.



Rocco Raccoon: This rascally Raccoon will

rival even the smartest of pooches... not to mention make a great pillow.



MT-N-RACCOON

MT-N-BEAR

MTJR-N-BEAR

MTJR-N-RACCOON

.

DURASCALE

MTJR-N-RABBIT-WHT

Foxy: Oh so cute and clever! Foxy will out-wit an out-last many other toys and will certainly be a DURASCALE fan favorite! 

MT-N-FOX

Bunny McHop (brown) & Bunny McFlop (white): A silky-soft playmate for the lovable pup who needs a bunny in his life! Choose from two cuddly colors.

MTJR-N-RABBIT-BRN

DURASCALE

MT-N-RABBIT-WHT

Betsy Bear: It's simply un-bear-able to let this cutie go! Betsy will win your heart as well as your canine's