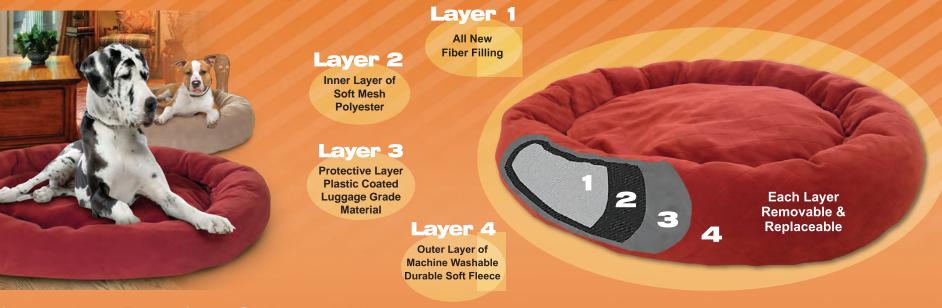

## そこ-いっらん Multiple Layer Dog Beds™

## Superior Comfort & Durability

The inner filler is 100% polyester fiber encapsulated in a tufted mesh polyester lining to prevent clumping or shifting. Designed for resilience and comfort.

The Mighty® Dog Bed Core is zippered so you can add or remove filling and customize the firmness of your dog's bed. The core is easily removable for washing and fits perfectly with Mighty Dog Bed Sheets. SHEETS SOLD SEPARATELY.

### Removable & Replaceable

Our removable sheets are also replaceable, so if they ever tear or become worn they can be replaced like bed sheets without having to purchase a brand new bed. Mix and match colors to customize your dog's bed to your home. Each part of our bed including the durable covers and stuffing can be replaced, saving you money and giving your dog a familiar bed for life.