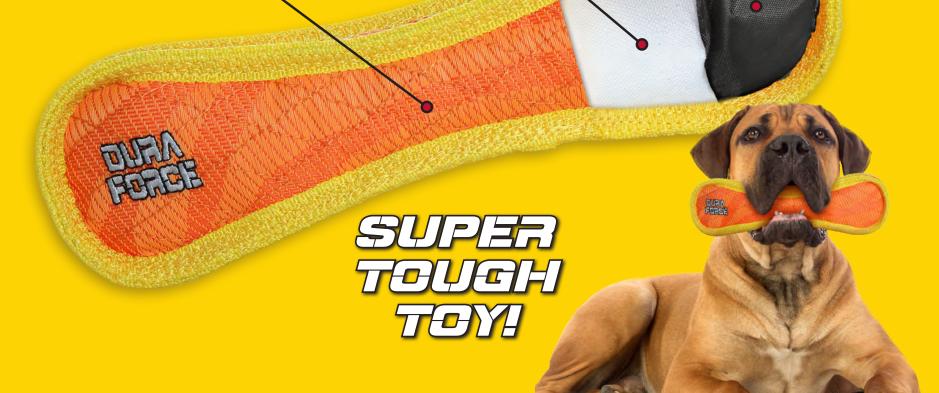

# DURAFORCE

**DURABLE WOVEN FIBER! SQUEAKS, FLOATS AND WASHABLE!** 

## SUPER TOUGH WOVEN MESH MAT

The 1st layer (Outer) is made from plastic coated polyester fibers that are woven into a thick mat for durability. The outer layer is equally as thick as many multi-layered durable toys. The 2nd layer (Inner) is polyester to make the toy even more durable. Both layers are cross-stitched together.

### 

Each edge of the DURAFORCE®
toy is covered with industrial grade
webbing to protect the edges and
create strength. The toy is then sewn
again to ensure the toy stays together
in the toughest interactive play.

### SQUEAKER SAFETY POCKETS

Squeakers are sewn into material pockets inside the toy. This additional layer of safety can give you the time you need to safely remove the toy in the event your dog reaches the core of the toy.