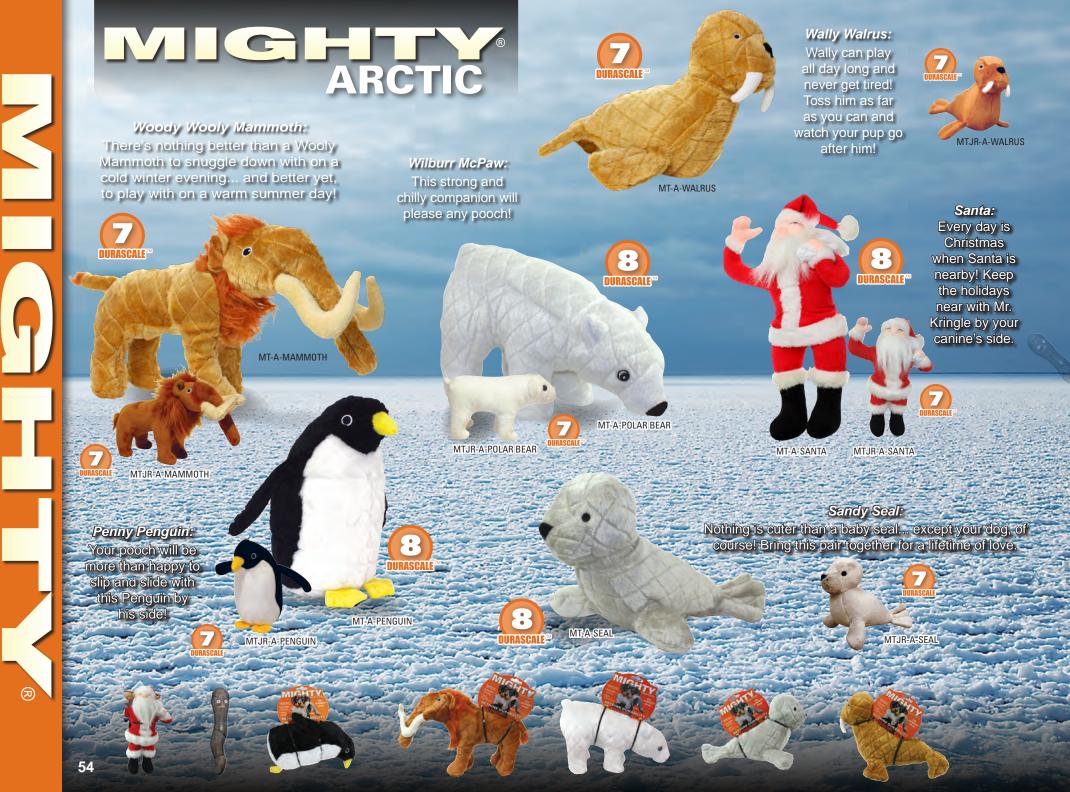

## MIGHTY

| Rethinking Durability | 51    |
|-----------------------|-------|
| Angry Animals         |       |
| Arctic Animals        | 54    |
| Bugs                  | 55    |
| Dinosaurs             | 56    |
| Dragons               | 57    |
| Farm Animals          | 58    |
| Ocean Animals         | 59    |
| Mythical Creatures    | 60-61 |
| Nature Animals        | 62-63 |
| Safari Animals        | 64-65 |
| Massive Animals       | 66-67 |
| Tequila Worms         | 68    |
| Microfiber            | 69    |
| Micro Mediums         | 70    |
| Micro Balls           | 71    |
| Shapes                | 72-75 |
| Mighty Dog Beds       | 76-77 |
| Pack 'n Go Dog Pack   | 78    |
|                       |       |