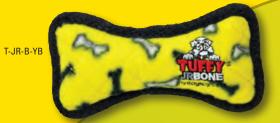

T-JR-OB-CB

T-JR-OB-YB

T-JR-OB-RP

Same great bone with a new design! TUFFSCALE

T-JR-B2-YB

T-JR-B2-CB

T-JR-B2-PL

For dogs that like to play, tug and whip their toys back and forth.