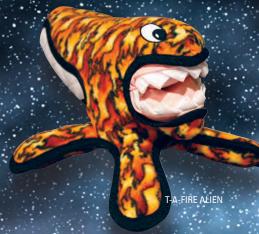

T-A-G3-ALIEN-GRN

T-A-G3-ALIEN-FIRE

32 <sub>1-866-4-DogToy</sub> (364-869) • (480) 704-1700

Take your pup to a new dimension with Captain Kurklops, the 8-legged, cyclops alien! Fly him through your backyard galaxy and watch your dog race to pluck him out of the air. Get all your dogs involved in a squeaky game of tug, or simply lay him down for comfort to keep all the monsters away. Your pooch is sure to be pleased with this fun and adventurous toy!