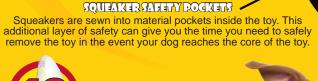

# SQUEAKER SAFETY POCKETS

Squeakers are sewn into material pockets inside the toy. This additional layer of safety can give you the time you need to safely remove the toy in the event your dog reaches the core of the toy.