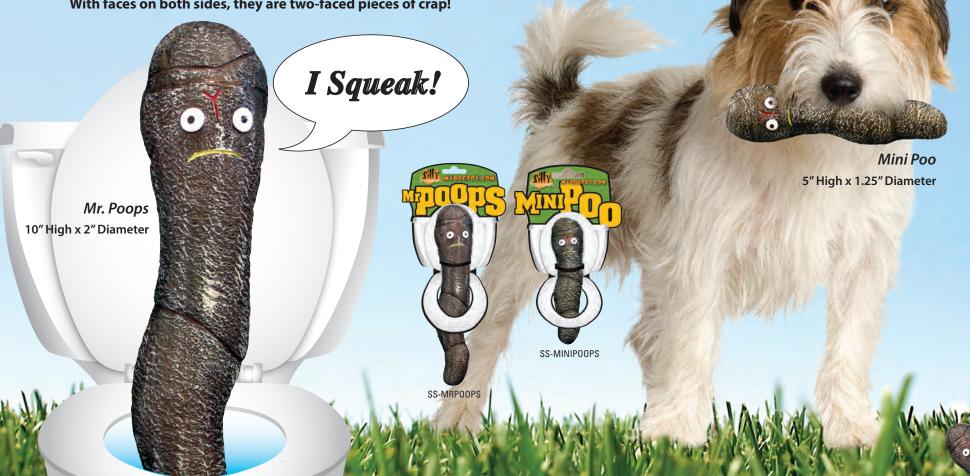

### Where's Mr. Poops?

Mr. Poops is making his travels throughout this catalog. Can you find all 65 places Mr. Poops is hiding?

#### You or your dog?

No longer does your dog have to suffer with boring squeaky animal shapes or cutesy-tootsy toys that have been around forever. Your dogs need some fun and laughter in their lives too! *Silly Squeakers*® are a line of fun, creative and hilarious squeaky toys that are sure to have everyone talking. We pushed the limits of our imagination to bring you this series of one-of-a-kind toys. They are sure to bring you and your dog tons of fun and laughter! Mr. Poops and Mini Poo are a perfectly unique addition to your family. With faces on both sides, they are two-faced pieces of crap!