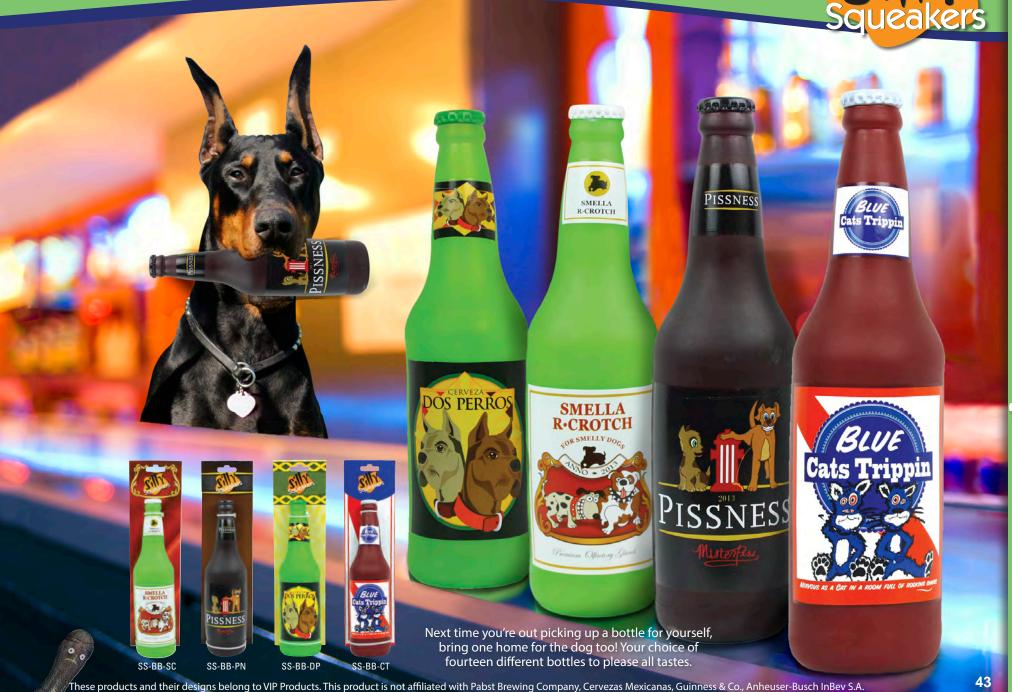

#### Who will have more fun with them...

Belly up to the bar with *Silly Squeakers*® Novelty Liquor Bottles! These soft squeaky toys come in ten fun styles: Hens-R-Messy, Hairball, KatHula, Doggie Walker, Barkparty, Blameson, To Sit And Stay, Jose Perro, Tweetos and Tail Fleas. Collect all ten for your thirsty best friend, and please play responsibly.

#### You or your dog?

No longer does your dog have to suffer with boring squeaky animal shapes or cutesy-tootsy toys that have been around forever. Your dogs need some fun and laughter in their lives too! *Silly Squeakers*® are a line of fun, creative and hilarious squeaky toys that are sure to have everyone talking. We pushed the limits of our imagination to bring you this series of one-of-a-kind toys. They are sure to bring you and your dog tons of fun and laughter! Mr. Poops and Mini Poo are a perfectly unique addition to your family. With faces on both sides, they are two-faced pieces of crap!