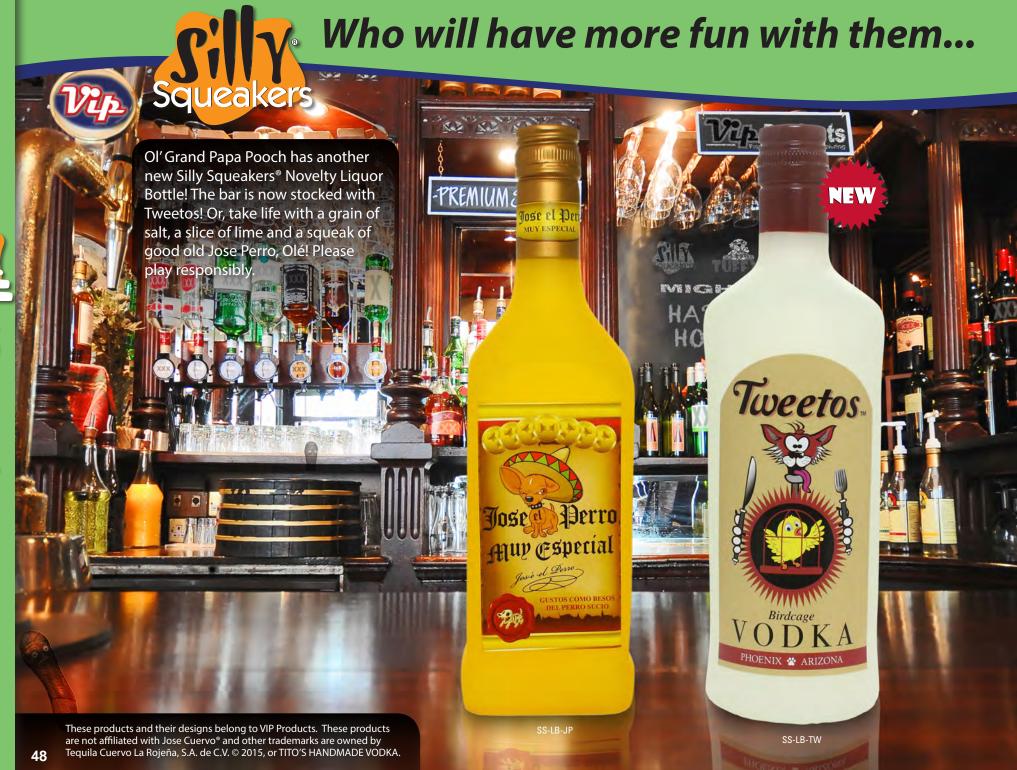

#### Who will have more fun with them...

Belly up to the bar with *Silly Squeakers*® Novelty Liquor Bottles! These soft squeaky toys come in ten fun styles: Hens-R-Messy, Hairball, KatHula, Doggie Walker, Barkparty, Blameson, To Sit And Stay, Jose Perro, Tweetos and Tail Fleas. Collect all ten for your thirsty best friend, and please play responsibly.