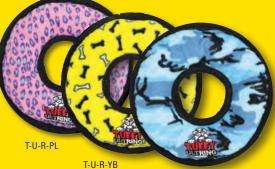

They Float, Squeak & Are Machine Washable

The Ring has four squeakers and has soft edges so it won't hurt your dog's teeth or gums, making it a great toy for fetch or a game of tug.

T-U-R-CB

This Flyer has one squeaker and is the perfect toy for training your dog to catch and fetch. Its soft fleece and durable construction make it the safest disc you'll find.

The 3 Way Tug will easily become your dog's favorite toy! Push, pull, toss and fetch have never been so fun, so bring a friend!

The 4 Way Ring is a new twist on a pooch's favorite toys - the ball and the ring! Its soft edges won't hurt your dog's teeth or gums.