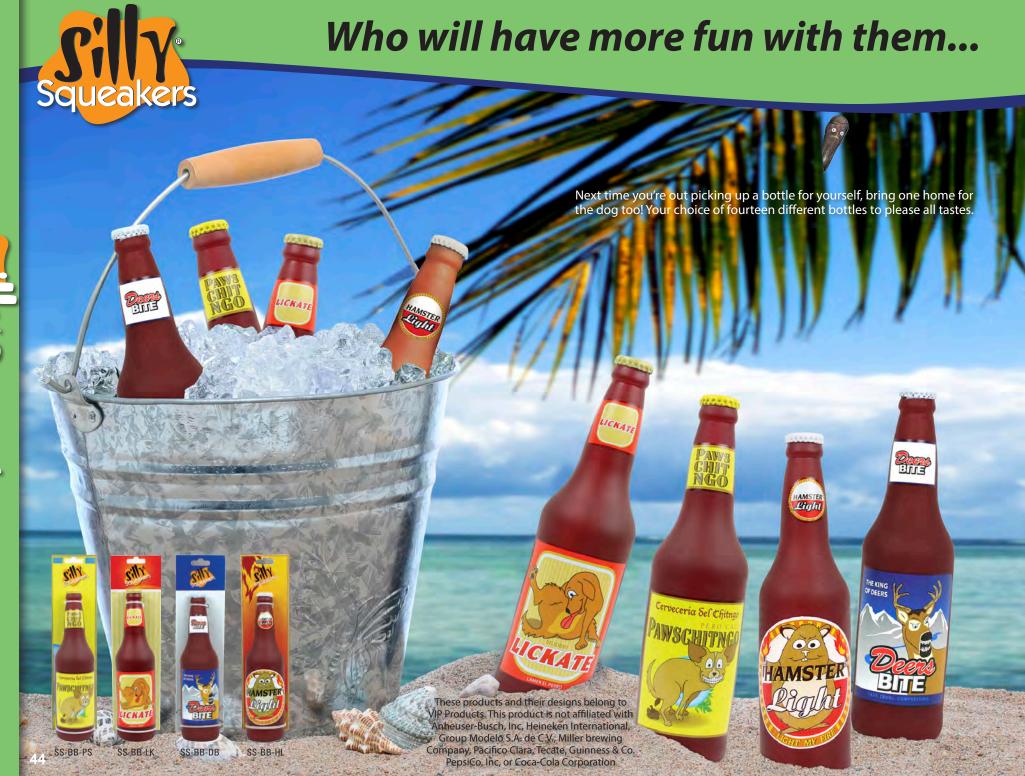

#### Who will have more fun with them...

Belly up to the bar with *Silly Squeakers*® Novelty Liquor Bottles! These soft squeaky toys come in ten fun styles: Hens-R-Messy, Hairball, KatHula, Doggie Walker, Barkparty, Blameson, To Sit And Stay, Jose Perro, Tweetos and Tail Fleas. Collect all ten for your thirsty best friend, and please play responsibly.

#### You or your dog?

No longer does your dog have to suffer with boring squeaky animal shapes or cutesy-tootsy toys that have been around forever. Your dogs need some fun and laughter in their lives too! *Silly Squeakers*® are a line of fun, creative and hilarious squeaky toys that are sure to have everyone talking. We pushed the limits of our imagination to bring you this series of one-of-a-kind toys. They are sure to bring you and your dog tons of fun and laughter! Mr. Poops and Mini Poo are a perfectly unique addition to your family. With faces on both sides, they are two-faced pieces of crap!