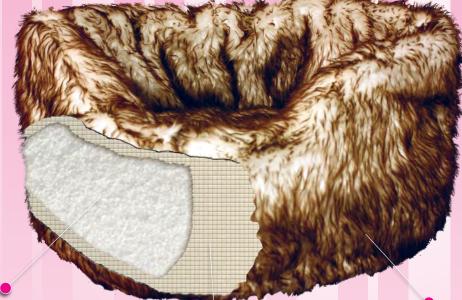

# Luxury PLUSH Dog Beds

Removable Filling - Inside stuffing is a soft, plush poly fill material that is enclosed in a fabric pocket that can be easily removed or adjusted to keep correct shape of bed.

Easy Washing - Non-woven fabric pocket can be easily removed so you can wash the outside shell. Plush Exterior -Outside layer is made of ultra soft faux fur for maximum enjoyment!