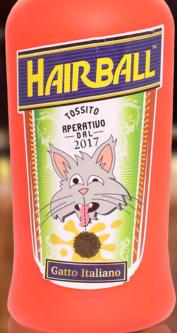

#### Who will have more fun with them...

Belly up to the bar with *Silly Squeakers*® Novelty Liquor Bottles! These soft squeaky toys come in ten fun styles: Hens-R-Messy, Hairball, KatHula, Doggie Walker, Barkparty, Blameson, To Sit And Stay, Jose Perro, Tweetos and Tail Fleas. Collect all ten for your thirsty best friend, and please play responsibly.