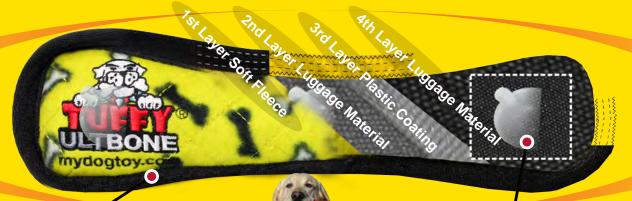

### FOUR LAYERS OF MATERIAL

Tuffy® toys can have up to 4 layers of material depending on the shape, size and style of the toy. Our Ultimate series (depicted here) can have up to 2 layers of Luggage grade material. Certain layers of material are coated with a layer of plastic to hold the material fibers together. Finally, we use soft fleece for the outside layer.

# PROTECTIVE WEBBING

For our Ultimate series we add an additional layer of webbing, whenever possible, around the outside edge to cover the seams of the toy. This is sewn multiple times, for added durability.