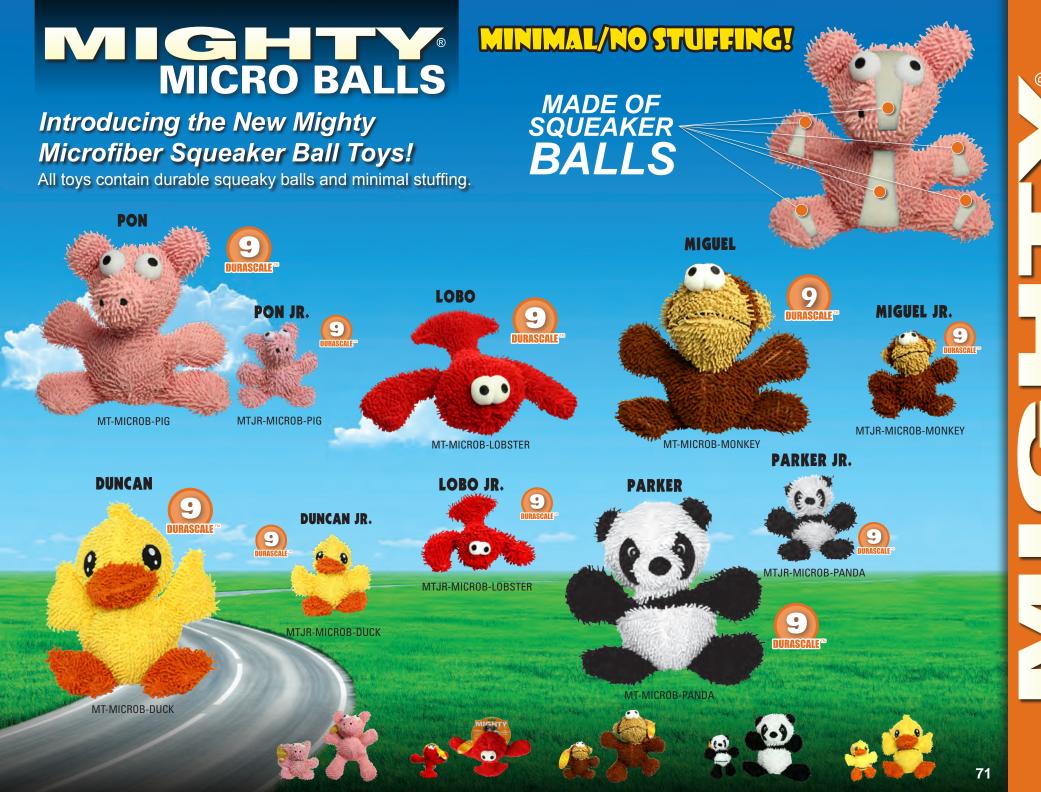

## MICROFIBER

## STUFFED!

@

MT-MICROBM-LOBSTER

MT-MICROBM-MONKEY

MT-MICROBM-DUCK

MT-MICROBM-PANDA

MT-MICROBM-PIG

### TO STUFF

#### **2 LAYERS OF MATERIAL**

Each toy has up to two layers of material. One layer of heavy fleece and one layer of durable, luggagegrade material underneath. These two layers are what gives the toy its strength.

#### **2 TOYS IN 1**

There is no white stuffing because the inside of the toy is a plastic core in the same shape as the toy. If your dog removes the outer fleece covering, there's a whole new toy inside!

Each toy incorporates quality materials that provide the highest level of durability.

#### **MULTIPLE ROWS OF STITCHING**

Two rows of crossstitching hold the two outer layers of the toy together, and when possible the inside seams are sewn up two more times.