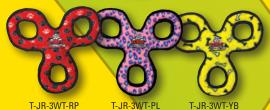

## JR 3 WAY TUG

For dogs that like to play together! Get your doggie friends together for a fun-filled day.

Multiple squeakers make this a great toy for dogs that like to play, tug and TUFFSCALE whip their toys back and forth.