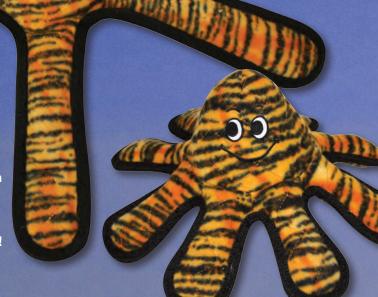

## PURPLE PETE & LIL OSCAR

The large and small Octopus are perfect for training your dog to catch and fetch. Watch them twirl in the air when you throw them and they are great for multiple dog tug-o-war. Just ask Pete and Oscar to lend a hand.

ູ້ວ່ວ

T-OC-LARGE-OCTOPUS

T-OC-SMALL-OCTOPUS

20