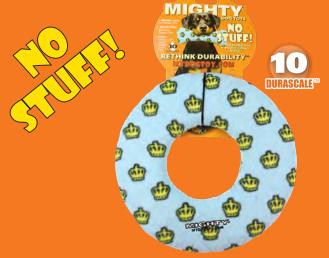

#### Mighty® No Stuff Rings contain NO white poly stuffing!

The core of each ring is tough and durable, so if your dog does get to the core it's just like having a whole new toy to play with! These toys may seem plush on the outside, but all the durability features are internal making them soft, yet MIGHTY® strong.

MTNS-RING-RD MTNS-RIN

MTNS-RING-UN