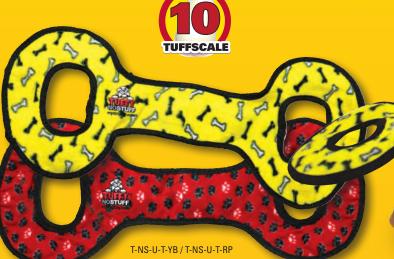

## JR 3 WAY TUG

For dogs that like to play together! Get your doggie friends together for a fun-filled day.

Multiple squeakers make this a great toy for dogs that like to play, tug and TUFFSCALE whip their toys back and forth.

1-866-4-DogToy (364-869) • (480) 704-1700

The fun "gear" shape of these toys makes for a fun game of tug-n-pull with multiple partners!