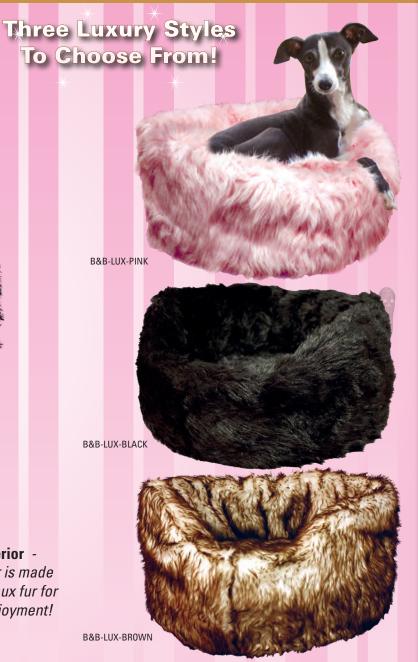

# Luxury PLUSH Dog Beds

Removable Filling - Inside stuffing is a soft, plush poly fill material that is enclosed in a fabric pocket that can be easily removed or adjusted to keep correct shape of bed.

Easy Washing - Non-woven fabric pocket can be easily removed so you can wash the outside shell. Plush Exterior -Outside layer is made of ultra soft faux fur for maximum enjoyment!