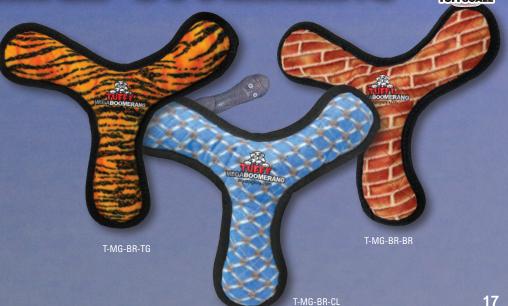

## **BOOMERANG**

Squeeze one of the squeakers and then throw it! Your dog will love to bring it back. If you have two dogs, each one can pull on an arm while you safely hold on to the other.

The 3 Way Ring has a unique shape that makes it easy for dogs to pick up and tug with friends!