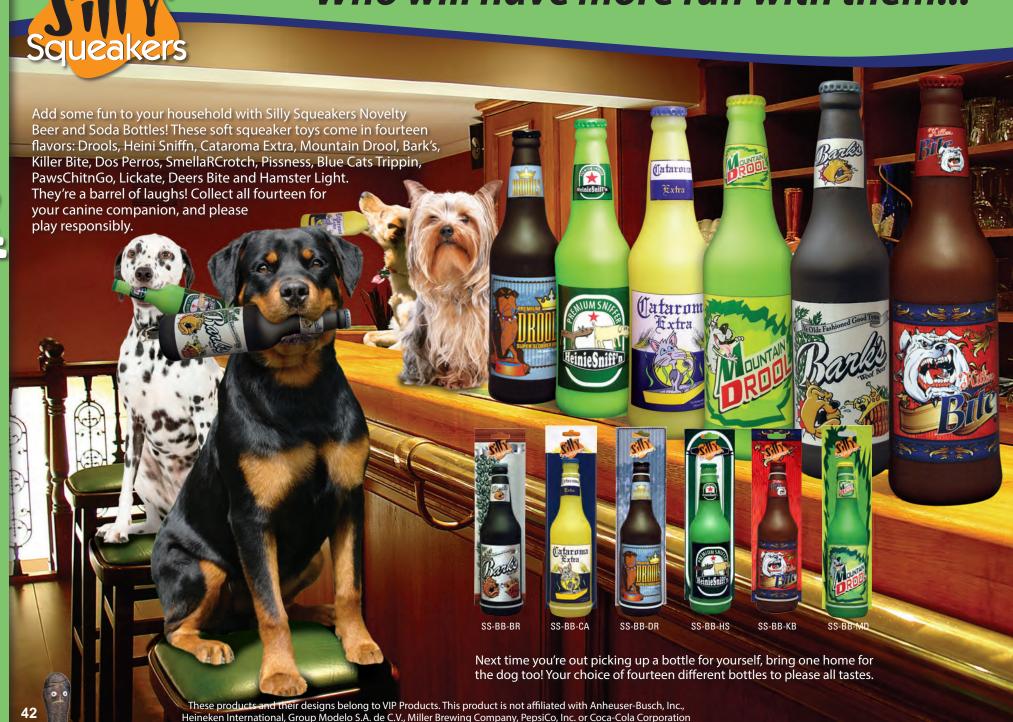

#### Who will have more fun with them...

Belly up to the bar with *Silly Squeakers*® Novelty Liquor Bottles! These soft squeaky toys come in ten fun styles: Hens-R-Messy, Hairball, KatHula, Doggie Walker, Barkparty, Blameson, To Sit And Stay, Jose Perro, Tweetos and Tail Fleas. Collect all ten for your thirsty best friend, and please play responsibly.

#### You or your dog?

No longer does your dog have to suffer with boring squeaky animal shapes or cutesy-tootsy toys that have been around forever. Your dogs need some fun and laughter in their lives too! *Silly Squeakers*® are a line of fun, creative and hilarious squeaky toys that are sure to have everyone talking. We pushed the limits of our imagination to bring you this series of one-of-a-kind toys. They are sure to bring you and your dog tons of fun and laughter! Mr. Poops and Mini Poo are a perfectly unique addition to your family. With faces on both sides, they are two-faced pieces of crap!