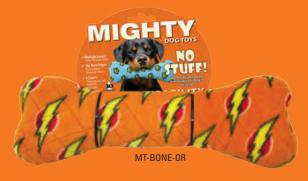

#### Mighty® No Stuff Bones contain **NO** white poly stuffing!

The core of each bone is tough and durable, so if your dog does get to the core it's just like having a whole new toy to play with! These toys may seem plush on the outside, but all the