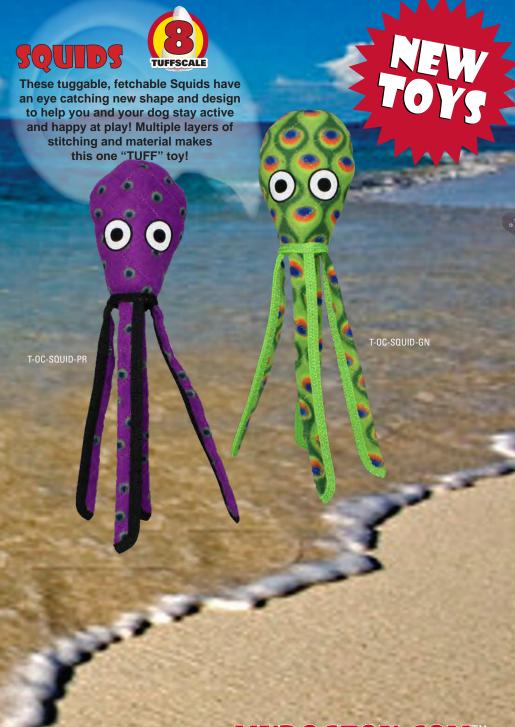

## PURPLE PETE & LIL OSCAR

The large and small Octopus are perfect for training your dog to catch and fetch. Watch them twirl in the air when you throw them and they are great for multiple dog tug-o-war. Just ask Pete and Oscar to lend a hand.

ູ້ວ່ວ

T-OC-LARGE-OCTOPUS

T-OC-SMALL-OCTOPUS

20