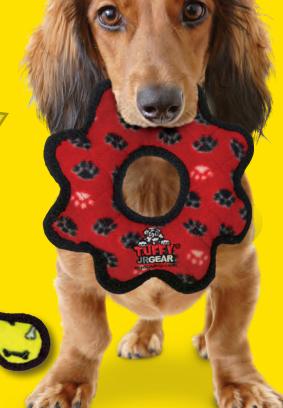

## JR ODDBALLS

For dogs that LOVE to fetch and catch!

The Ring has three squeakers and can be used for fetch or as a tug toy. Its soft edges won't hurt your dog's teeth or gums.

T-JR-R-CB

T-JR-R-YB

-JR-OB-PL