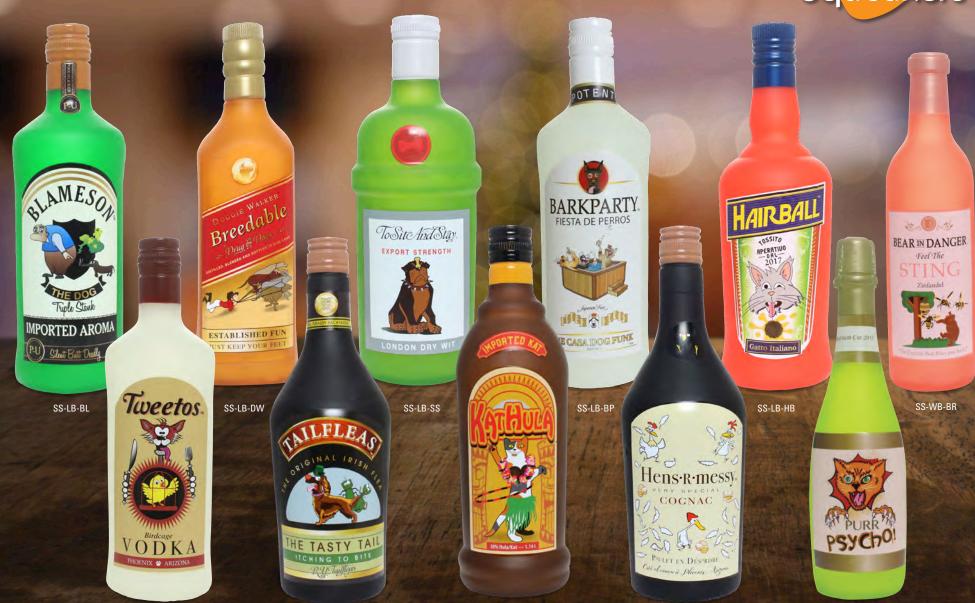

#### Who will have more fun with them...

Belly up to the bar with *Silly Squeakers*® Novelty Liquor Bottles! These soft squeaky toys come in ten fun styles: Hens-R-Messy, Hairball, KatHula, Doggie Walker, Barkparty, Blameson, To Sit And Stay, Jose Perro, Tweetos and Tail Fleas. Collect all ten for your thirsty best friend, and please play responsibly.

SS-LB-HM

SS-LB-HB

SS-LB-KH