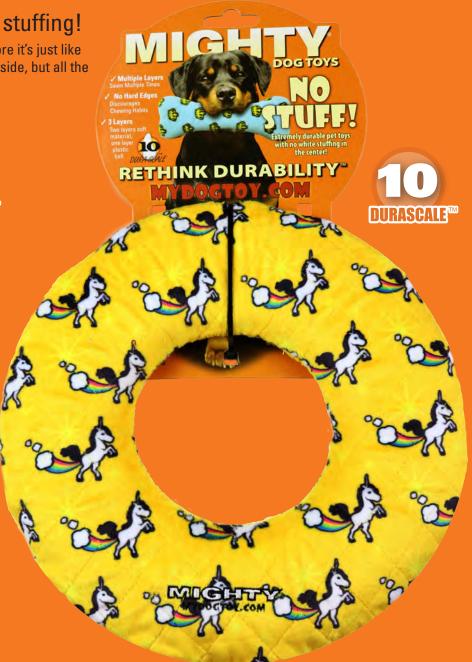

#### Mighty® No Stuff Rings contain NO white poly stuffing!

The core of each ring is tough and durable, so if your dog does get to the core it's just like having a whole new toy to play with! These toys may seem plush on the outside, but all the durability features are internal making them soft, yet MIGHTY® strong.

MTNS-RING-RD MTNS-RIN

MTNS-RING-UN