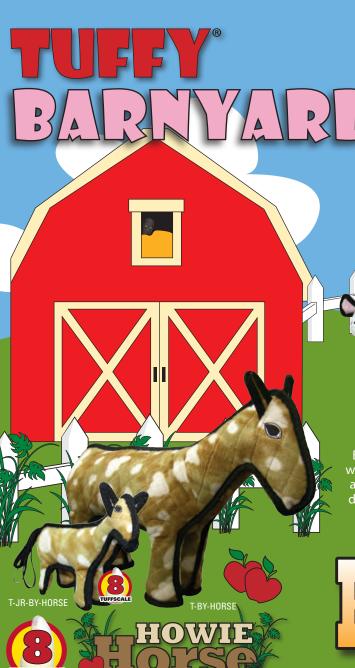

T-A-BALL-JR-SUN

T-A-BALL-FLWR-FIRE

This champion thoroughbred may enjoy grass and apples, but he also enjoys a good romping with his canine pals! Howie is always willing to go up against your pooch on race day, and they're sure to be neck and neck every time!