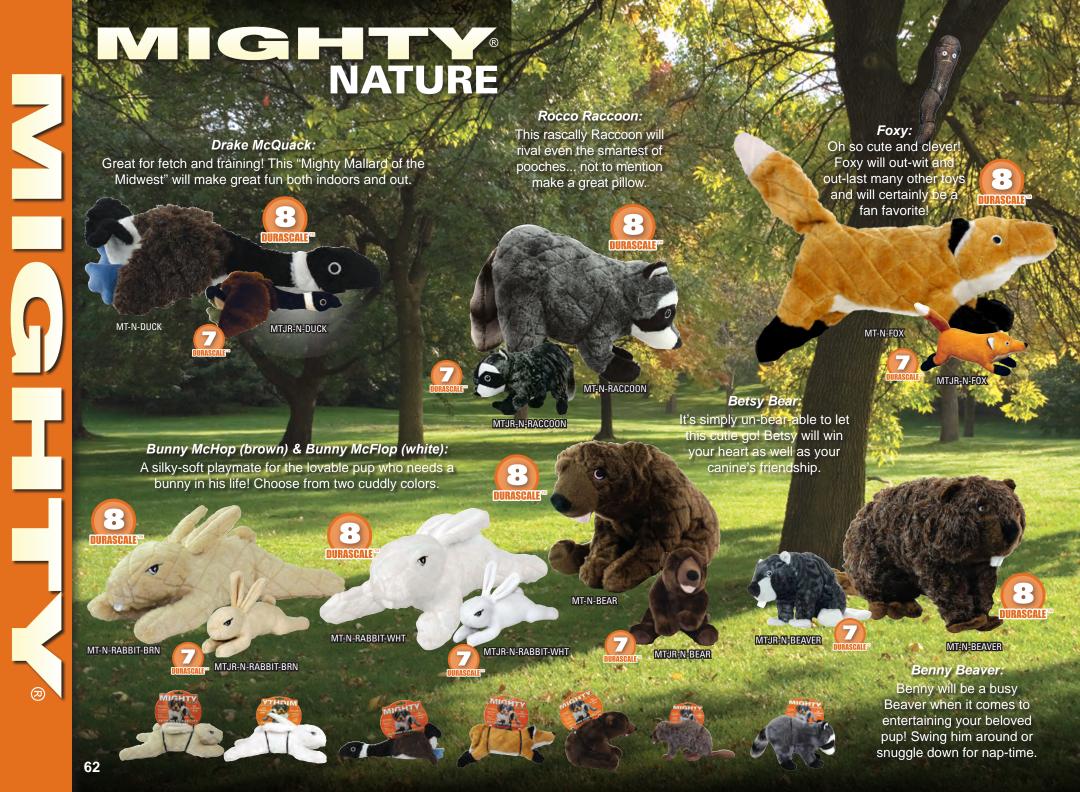

-O-GOLDFISH MT-0-GOLDFISH

Gideon Goldfish: Something smells fishy... Oh! It must be Gideon Goldfish! This perfectly

MT-0-DOLPHIN

#### Sammy McSnapper:

Sammy McSnapper is great for fetch in or out of the water, and best of all, this fish won't snap back!

MT-0-FISH



MTJR-0-FISH



MT-0-SEAHORSE



#### Sarafina Seahorse:

There will be a sea of drool from your pooch when he saddles up with Sarafina and takes him for a ride in your living room!



#### Paco Prawn:

The party never ends when Paco's on your pooch's pallet! Play hard and relax after a fun day with this persnickety prawn.



#### Wylie Whale:

He may be a "Killer" Whale, but Wylie won't kill your dog's teeth! Soft and plush, yet sturdy and strong construction makes the perfect play toy for your pooch.

































## MICROFIBER

## STUFFED!



@















MT-MICROBM-LOBSTER

MT-MICROBM-MONKEY

MT-MICROBM-DUCK

MT-MICROBM-PANDA

MT-MICROBM-PIG



### TO STUFF

#### **2 LAYERS OF MATERIAL**

Each toy has up to two layers of material. One layer of heavy fleece and one layer of durable, luggagegrade material underneath. These two layers are what gives the toy its strength.

#### **2 TOYS IN 1**

There is no white stuffing because the inside of the toy is a plastic core in the same shape as the toy. If your dog removes the outer fleece covering, there's a whole new toy inside!



Each toy incorporates quality materials that provide the highest level of durability.

#### **MULTIPLE ROWS OF STITCHING**

Two rows of crossstitching hold the two outer layers of the toy together, and when poss