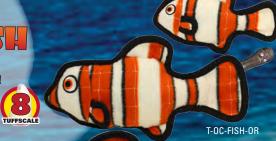

T-OC-JR-LOBSTER

T-OC-STINGRAY

Washable & They Float!

One fish, two fishred fish, orange fish! And juniors too. A school of fish for you!

Grab your boat and float to the deep to find the elusive Hammerhead! **Great fun** for everyone!