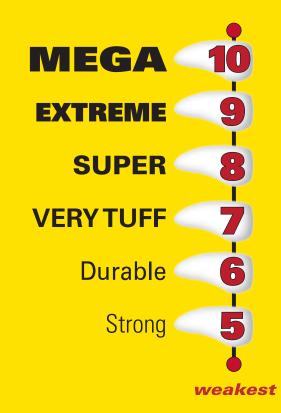

## ALL TOYS ARE NOT CREATED EQUAL

...that is why we created the TUFFSCALE™ and the DURASCALE™. The TUFFSCALE™ and the DURASCALE™ are designed to give you insight on how TUFF the toy you're buying compares against another. Some dogs are aggressive and can only have the TUFFest toys ranked 8 and above. Other dogs may not be as aggressive or may be older and behave better with their toys. If this sounds like your dog, you can consider toys ranked 5 and above.

Use the **TUFFSCALE**<sup>™</sup>, or the **DURASCALE**<sup>™</sup> to help you with your purchase. If you aren't 100% sure which toy is right for your dog, call us at 1-866-4-DogToy.

We strive to make our toys the TUFFest on the market. We are continually testing and creating new toys to be both stronger and safer for your dog. As loving dog owners we only want the best toys for our dogs and yours. Indestructible is impossible... But we will keep trying!

2

Look for our **TUFFSCALE**<sup>™</sup> or **DURASCALE**<sup>™</sup> logos while you shop to identify the most appropriate toy for your dog.