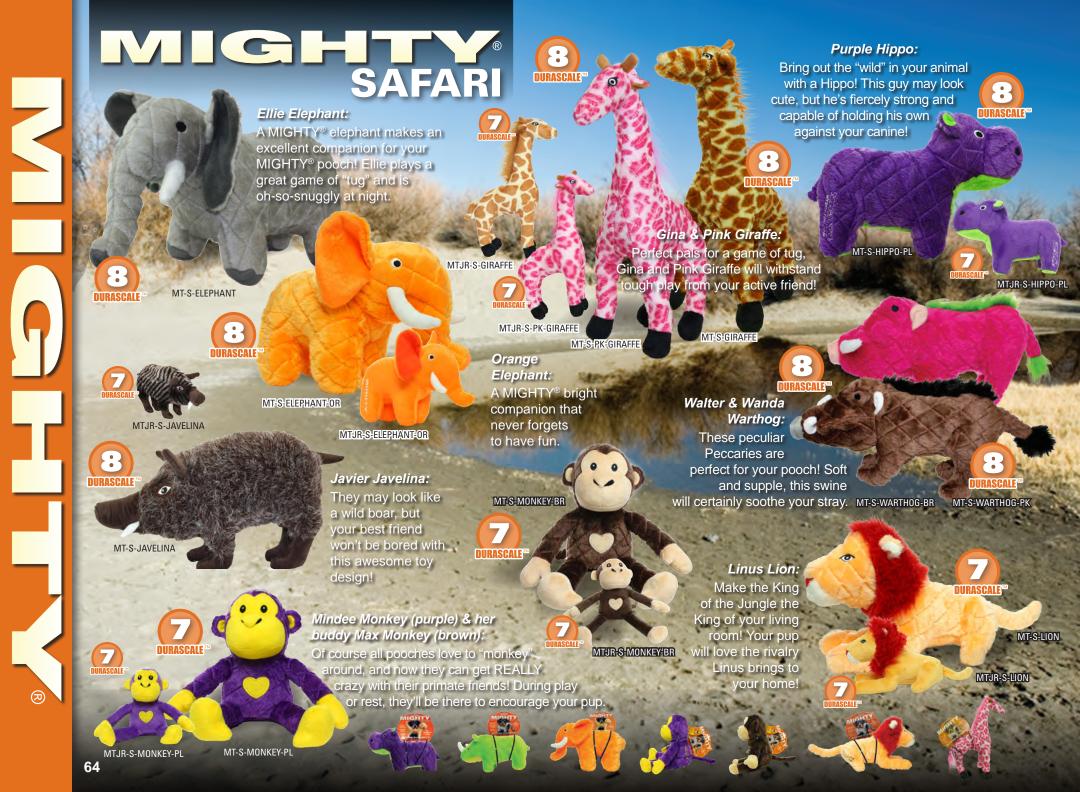

OLDFISH MT-0-GOLDFISH

Gideon Goldfish: Something smells fishy... Oh! It must be Gideon Goldfish! This perfectly

MT-0-DOLPHIN

#### Sammy McSnapper:

Sammy McSnapper is great for fetch in or out of the water, and best of all, this fish won't snap back!

MT-0-FISH



MTJR-0-FISH



MT-0-SEAHORSE



#### Sarafina Seahorse:

There will be a sea of drool from your pooch when he saddles up with Sarafina and takes him for a ride in your living room!



#### Paco Prawn:

The party never ends when Paco's on your pooch's pallet! Play hard and relax after a fun day with this persnickety prawn.



#### Wylie Whale:

He may be a "Killer" Whale, but Wylie won't kill your dog's teeth! Soft and plush, yet sturdy and strong construction makes the perfect play toy for your pooch.

































## MICROFIBER

## STUFFED!



@















MT-MICROBM-LOBSTER

MT-MICROBM-MONKEY

MT-MICROBM-DUCK

MT-MICROBM-PANDA

MT-MICROBM-PIG



### TO STUFF

#### **2 LAYERS OF MATERIAL**

Each toy has up to two layers of material. One layer of heavy fleece and one layer of durable, luggagegrade material underneath. These two layers are what gives the toy its strength.

#### **2 TOYS IN 1**

There is no white stuffing because the inside of the toy is a plastic core in the same shape as the toy. If your dog removes the outer fleece covering, there's a whole new toy inside!



Each toy incorporates quality materials that provide the highest level of durability.

#### **MULTIPLE ROWS OF STITCHING**

Two rows of crossstitching hold the two outer layers of the toy together, and when possible