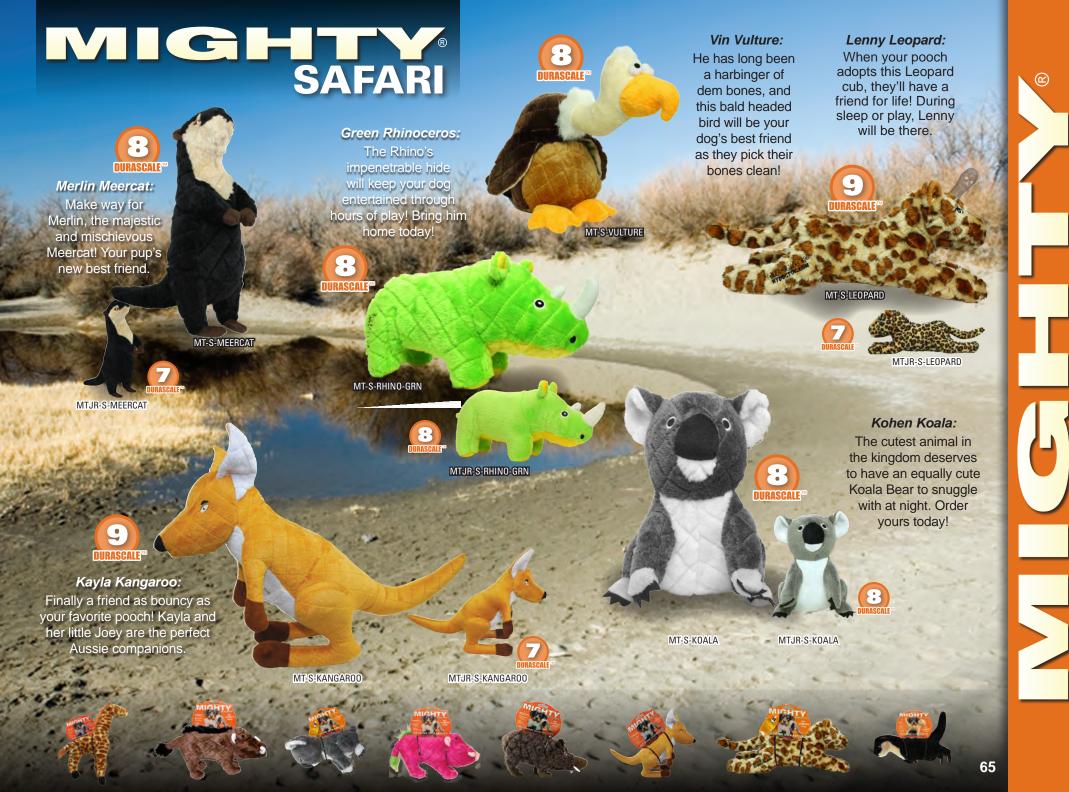

DFISH MT-0-GOLDFISH

Gideon Goldfish: Something smells fishy... Oh! It must be Gideon Goldfish! This perfectly

MT-0-DOLPHIN

#### Sammy McSnapper:

Sammy McSnapper is great for fetch in or out of the water, and best of all, this fish won't snap back!

MT-0-FISH



MTJR-0-FISH



MT-0-SEAHORSE



#### Sarafina Seahorse:

There will be a sea of drool from your pooch when he saddles up with Sarafina and takes him for a ride in your living room!



#### Paco Prawn:

The party never ends when Paco's on your pooch's pallet! Play hard and relax after a fun day with this persnickety prawn.



#### Wylie Whale:

He may be a "Killer" Whale, but Wylie won't kill your dog's teeth! Soft and plush, yet sturdy and strong construction makes the perfect play toy for your pooch.

































## MICROFIBER

## STUFFED!



@















MT-MICROBM-LOBSTER

MT-MICROBM-MONKEY

MT-MICROBM-DUCK

MT-MICROBM-PANDA

MT-MICROBM-PIG



### TO STUFF

#### **2 LAYERS OF MATERIAL**

Each toy has up to two layers of material. One layer of heavy fleece and one layer of durable, luggagegrade material underneath. These two layers are what gives the toy its strength.

#### **2 TOYS IN 1**

There is no white stuffing because the inside of the toy is a plastic core in the same shape as the toy. If your dog removes the outer fleece covering, there's a whole new toy inside!



Each toy incorporates quality materials that provide the highest level of durability.

#### **MULTIPLE ROWS OF STITCHING**

Two rows of crossstitching hold the two outer layers of the toy together, and when possible t