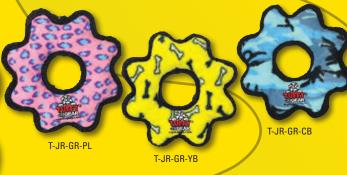

## JR ODDBALLS

For dogs that LOVE to fetch and catch!

The Ring has three squeakers and can be used for fetch or as a tug toy. Its soft edges won't hurt your dog's teeth or gums.

T-JR-R-CB

T-JR-R-YB

-JR-OB-PL

T-JR-OB-CB

T-JR-OB-YB

T-JR-OB-RP

Same great bone with a new design! TUFFSCALE

T-JR-B2-YB

T-JR-B2-CB

T-JR-B2-PL

For dogs that like to play, tug and whip their toys back and forth.