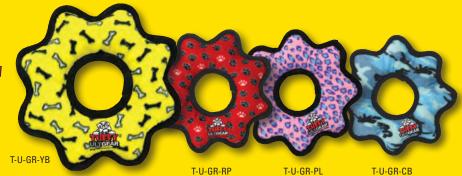

The 3 Way Tug will easily become your dog's favorite toy! Push, pull, toss and fetch have never been so fun, so bring a friend!

The 4 Way Ring is a new twist on a pooch's favorite toys - the ball and the ring! Its soft edges won't hurt your dog's teeth or gums.

T-U-4WR-CB

T-U-4WR-PL

T-U-4WR-RP

1-866-4-DogToy (364-869) • (480) 704-1700 13

14