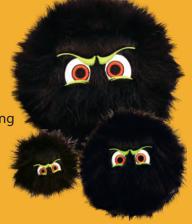

#### "Black-i"

Want a sure way to please your best friend? Give him a "Black-i"! This soft and durable iBall will please you AND your dog by giving you both play-time and laughter.

50 SS-IB-L-BR SS-IB-M-BR SS-IB-L-BL SS-IB-M-BL SS-IB-L-PK SS-IB-M-PK SS-IB-S-BL-BR-PK