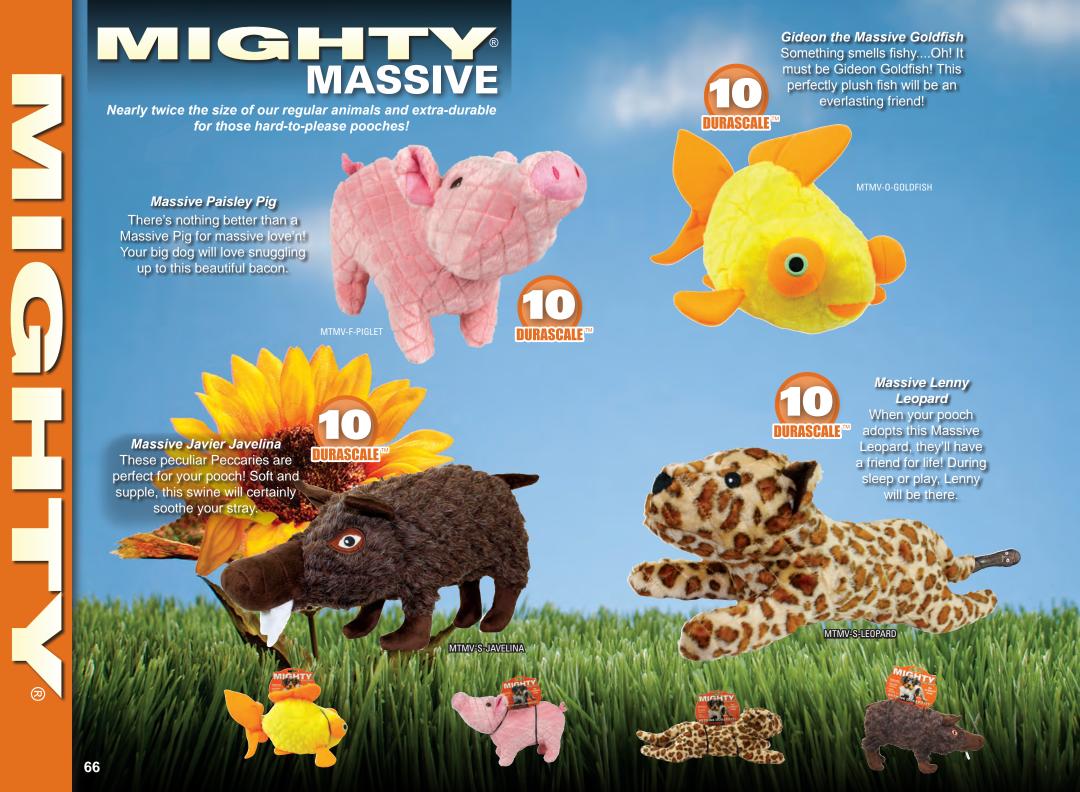

Gideon Goldfish: Something smells fishy... Oh! It must be Gideon Goldfish! This perfectly

MT-0-DOLPHIN