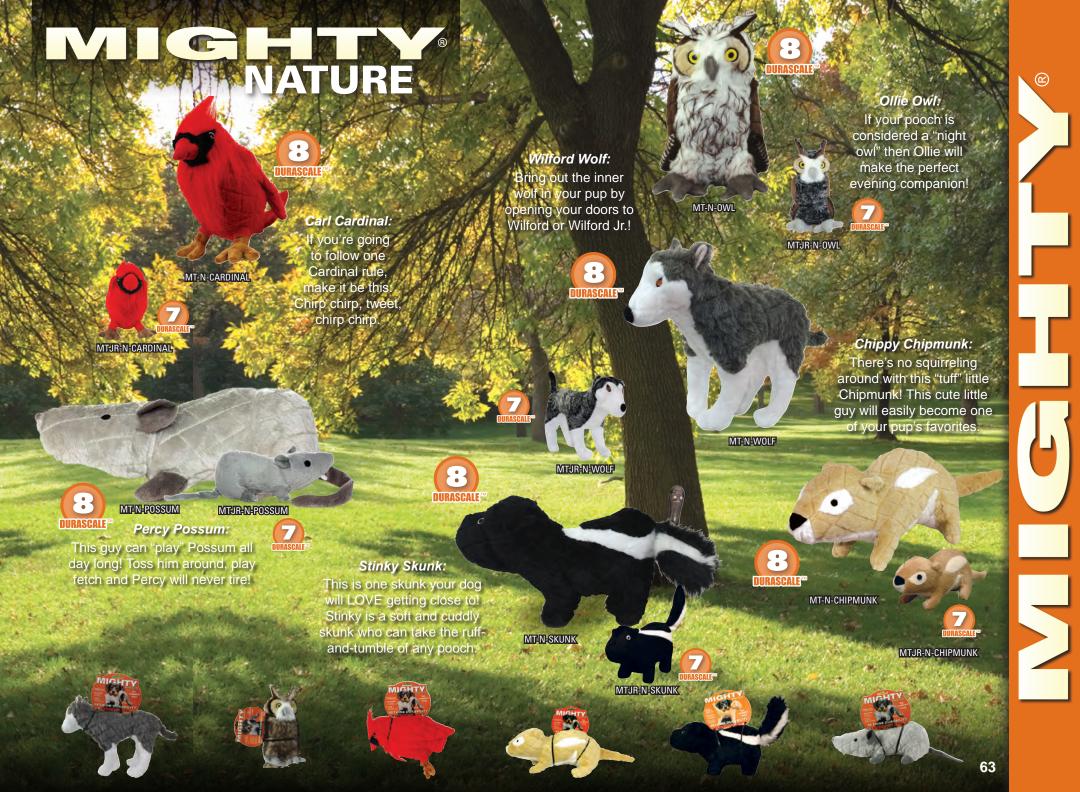

-GOLDFISH MT-0-GOLDFISH

Gideon Goldfish: Something smells fishy... Oh! It must be Gideon Goldfish! This perfectly

MT-0-DOLPHIN

#### Sammy McSnapper:

Sammy McSnapper is great for fetch in or out of the water, and best of all, this fish won't snap back!

MT-0-FISH



MTJR-0-FISH



MT-0-SEAHORSE



#### Sarafina Seahorse:

There will be a sea of drool from your pooch when he saddles up with Sarafina and takes him for a ride in your living room!



#### Paco Prawn:

The party never ends when Paco's on your pooch's pallet! Play hard and relax after a fun day with this persnickety prawn.



#### Wylie Whale:

He may be a "Killer" Whale, but Wylie won't kill your dog's teeth! Soft and plush, yet sturdy and strong construction makes the perfect play toy for your pooch.

































## MICROFIBER

## STUFFED!



@















MT-MICROBM-LOBSTER

MT-MICROBM-MONKEY

MT-MICROBM-DUCK

MT-MICROBM-PANDA

MT-MICROBM-PIG



### TO STUFF

#### **2 LAYERS OF MATERIAL**

Each toy has up to two layers of material. One layer of heavy fleece and one layer of durable, luggagegrade material underneath. These two layers are what gives the toy its strength.

#### **2 TOYS IN 1**

There is no white stuffing because the inside of the toy is a plastic core in the same shape as the toy. If your dog removes the outer fleece covering, there's a whole new toy inside!



Each toy incorporates quality materials that provide the highest level of durability.

#### **MULTIPLE ROWS OF STITCHING**

Two rows of crossstitching hold the two outer layers of the toy together, and when possib