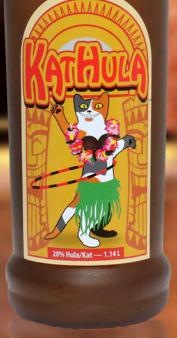

#### Who will have more fun with them...

Belly up to the bar with *Silly Squeakers*® Novelty Liquor Bottles! These soft squeaky toys come in ten fun styles: Hens-R-Messy, Hairball, KatHula, Doggie Walker, Barkparty, Blameson, To Sit And Stay, Jose Perro, Tweetos and Tail Fleas. Collect all ten for your thirsty best friend, and please play responsibly.