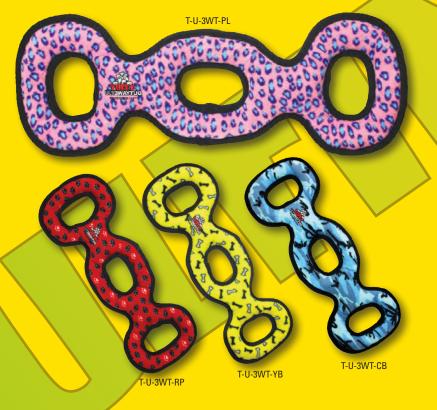

The 3 Way Tug will easily become your dog's favorite toy! Push, pull, toss and fetch have never been so fun, so bring a friend!

The 4 Way Ring is a new twist on a pooch's favorite toys - the ball and the ring! Its soft edges won't hurt your dog's teeth or gums.

T-U-4WR-CB

T-U-4WR-PL

T-U-4WR-RP

1-866-4-DogToy (364-869) • (480) 704-1700 13

14