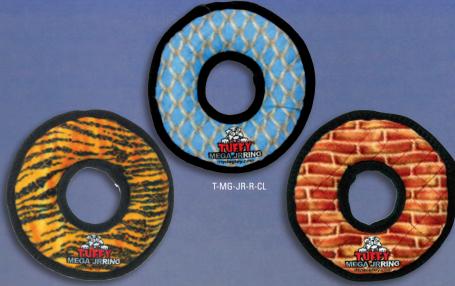

## GEAR RING

The fun "gear" shape of these toys makes for a fun game of tug-n-pull with multiple partners!

Squeaker

MEGARING

MYDOGTOY.COM™