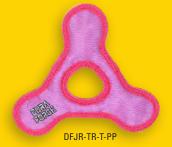

#### TRIANGLE RING

Its Triangle shape and durable construction make it one of the best toys you'll ever find. Contains three squeakers.

JR. TRIANGLE RING

DURA FORCE

A Jr. Triangle for medium to small sized dogs!

DF-TR-T-BG

DF-TR-T-PP

DF-TR-T-OY

NEW

DFC-CRAB-T-BG

0

This duck will have you playing with your dog at the quack of dawn! Squeaker included.

Release the Quackin! Squeaker included to help quack up your best friend.