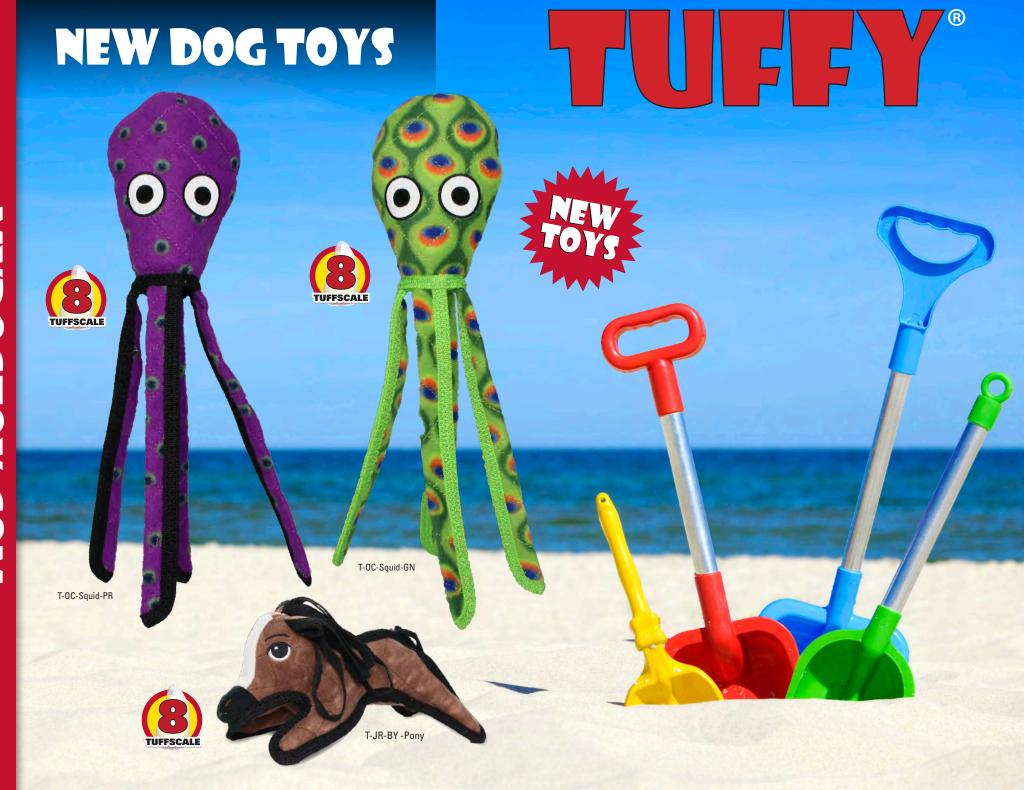

# **NEW DOG TOYS**

SS-LB-TW

SS-LB-TF

SS-WB-PP

SS-LB-KH

SS-LB-HM

MYDOGTOY.COM

| Durascale & Tuffscale | 8     |
|-----------------------|-------|
| How Are They Made?    | 9     |
| Jrs                   | 10-11 |
| Ultimates             | 12-14 |
| No Stuff              |       |
| Megas                 |       |
| Ocean Creatures       | 20-23 |
| Dinosaurs & Dragons   |       |
| Zoo Animals           |       |
| Desert Creatures      |       |
| Aliens                |       |
| Barn Yards            | 34-35 |