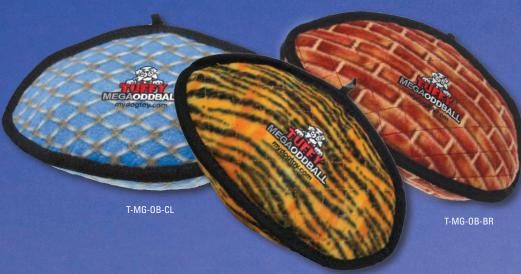

s parts are sewn together with up to 3 rows of stitching. When possible, a protective webbing is added around the outer edge and sewn up to 3 more times.

# SEVER LAYERS OF MATERIAL

Tuffy® MEGA toys can have up to 7 layers of material depending on the shape, size and style of the toy. Our MEGA series (depicted here) can have up to 3 layers of Luggage grade material. Certain layers of material are coated with a layer of plastic to hold the material fibers together. Finally, we use soft fleece for the outside layer.

# SQUENCER SAFETY

Squeakers are sewn into material pockets inside the toy.

This additional layer of safety can give you the time you need to safely remove the toy in the event your dog reaches the core of the toy.

Squeaker

MEGARING

MYDOGTOY.COM™



# MEGAT ODDBALL 10







MEGAT JR RING



MEGAT BOOMERANG







T-MG-JR-R-TG





# MEGA TURES





# JERSEY SHORE PETE

This tough guy can outlast any dog. He's got a great fake orange tan with jet black stripes. Pete will take on multiple dogs in a game of tug-owar. Or head lock one at a time! Soft edges won't hurt gums, and it floats!



OSGAR SGHWARZAGREATURI

Oscar's rock hard bod can take on any dog in a game of fetch or tug-o-war!! He'll be back... for more play time. Soft edges won't hurt gums, and it floats!

T-MG-TO-CL

T-MG-TO-BR

# OCEANGREATURES Washable & They Float!

(9) TUFFSCALE

### THE GENERAL

Throw it and your dog will love bringing it back. This "Super Starfish" won't hurt your dog when thrown and is definitely backyard approved.

T-0C-STARFISH



## PURPLE PETE & LIL OSCAR

The large and