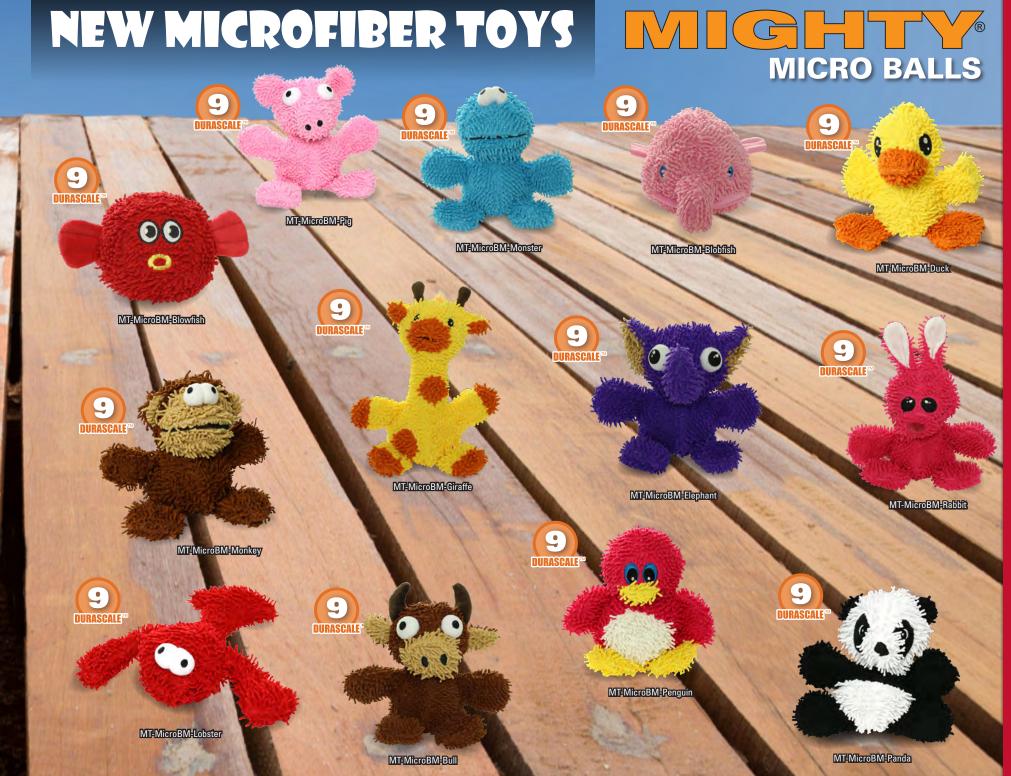

## MICROFIBER

## STUFFED!

@

MT-MICROBM-LOBSTER

MT-MICROBM-MONKEY

MT-MICROBM-DUCK

MT-MICROBM-PANDA

MT-MICROBM-PIG