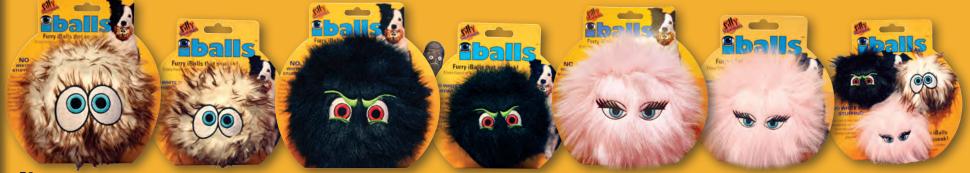

Your pooch will absolutely LOVE his or her own set of furry iBalls™! These fluffy balls come in three sizes to match a dog of any shape and size, and will set them rolling with their entertaining eyes, fluffy fur and squeaky squawks! *Silly Squeakers*® are a line of fun, creative and hilarious vinyl squeaky toys that are sure to have everyone talking. We pushed the limits of our imagination to bring you this series of one-of-a-kind toys. They are sure to bring you and your dog tons of fun and laughter!

#### <sup>co</sup>Pink-i<sup>99</sup>

Although she may appear dainty, "Pink-i" can rough and tumble with the best of dogs! With quality construction, she's sure to give your pooch hours and hours of enjoyment.

Look for our tri-pack of extra small iBalls! The perfect gift for a pooch with many personalities!

#### "Black-i"

Want a sure way to please your best friend? Give him a "Black-i"! This soft and durable iBall will please you AND your dog by giving you both play-time and laughter.

50 SS-IB-L-BR SS-IB-M-BR SS-IB-L-BL SS-IB-M-BL SS-IB-L-PK SS-IB-M-PK SS-IB-S-BL-BR-PK