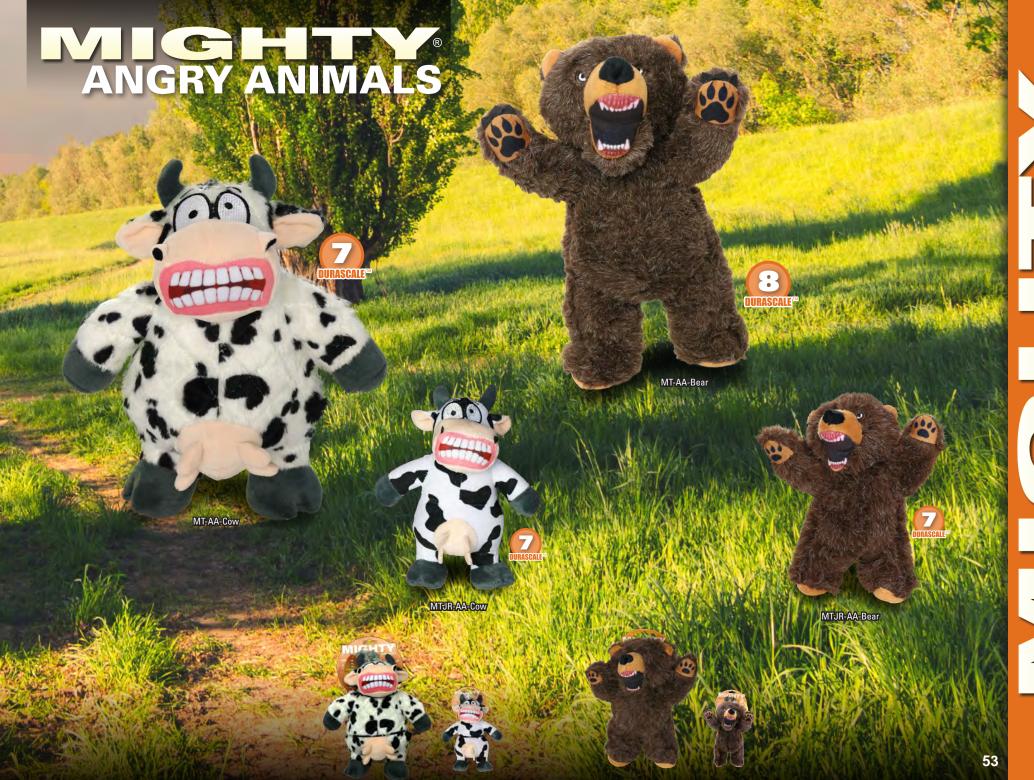

#### Mighty® Dog Toys *rethink durability* and approach it from a new angle.

Durability is created for each toy with multiple layers of flexible materials that move with the dog's teeth instead of tearing. Compared to other toys, Mighty® dog toys have no hard edges. The result is that these toys do not promote chewing—great when you're trying to discourage chewing habits.

These toys may seem plush on the outside, but all the durability features are internal making these toys soft, yet MIGHTY® strong.

**DURABLE SEAMS** 

All seams are located inside the toy to discourage chewing. Vulnerable seams are protected by sewing a flexible material over the edge of the seam.