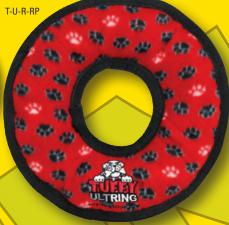

They Float, Squeak & Are Machine Washable

The Ring has four squeakers and has soft edges so it won't hurt your dog's teeth or gums, making it a great toy for fetch or a game of tug.

T-U-R-CB

This Flyer has one squeaker and is the perfect toy for training your dog to catch and fetch. Its soft fleece and durable construction make it the safest disc you'll find.