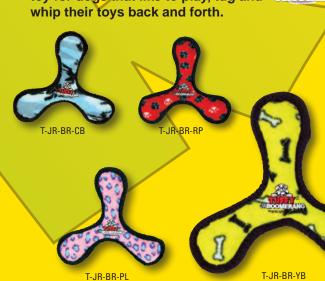

## **BOOMERANG**

Squeeze one of the squeakers and then throw it! Your dog will love to bring it back. If you have two dogs, each one can pull on an arm while you safely hold on to the other.

The 3 Way Ring has a unique shape that makes it easy for dogs to pick up and tug with friends!