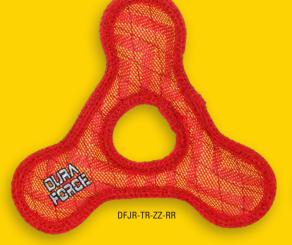

#### TRIANGLE RING

Its Triangle shape and durable construction make it one of the best toys you'll ever find. Contains three squeakers.

JR. TRIANGLE RING

DURA FORCE

A Jr. Triangle for medium to small sized dogs!