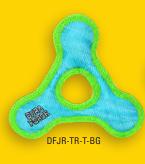

#### TRIANGLE RING

Its Triangle shape and durable construction make it one of the best toys you'll ever find. Contains three squeakers.

JR. TRIANGLE RING

DURA FORCE

A Jr. Triangle for medium to small sized dogs!