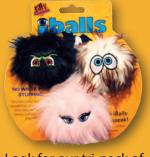

Your pooch will absolutely LOVE his or her own set of furry iBalls™! These fluffy balls come in three sizes to match a dog of any shape and size, and will set them rolling with their entertaining eyes, fluffy fur and squeaky squawks! *Silly Squeakers*® are a line of fun, creative and hilarious vinyl squeaky toys that are sure to have everyone talking. We pushed the limits of our imagination to bring you this series of one-of-a-kind toys. They are sure to bring you and your dog tons of fun and laughter!

Look for our tri-pack of extra small iBalls! The perfect gift for a pooch with many personalities!