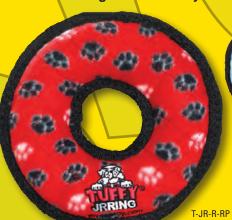

## JR ODDBALLS

For dogs that LOVE to fetch and catch!

The Ring has three squeakers and can be used for fetch or as a tug toy. Its soft edges won't hurt your dog's teeth or gums.

T-JR-R-CB

T-JR-R-YB

-JR-OB-PL