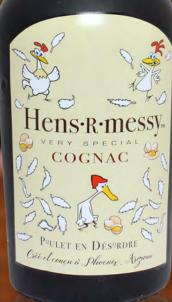

#### Who will have more fun with them...

Belly up to the bar with *Silly Squeakers*® Novelty Liquor Bottles! These soft squeaky toys come in ten fun styles: Hens-R-Messy, Hairball, KatHula, Doggie Walker, Barkparty, Blameson, To Sit And Stay, Jose Perro, Tweetos and Tail Fleas. Collect all ten for your thirsty best friend, and please play responsibly.