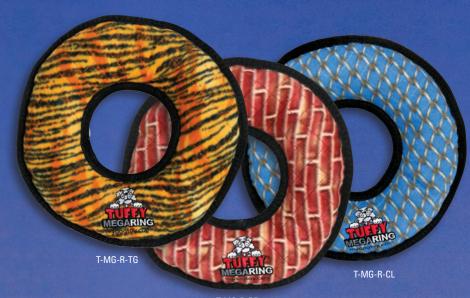

y's parts are sewn together with up to 3 rows of stitching. When possible, a protective webbing is added around the outer edge and sewn up to 3 more times.

# SEVER LAYERS OF MATERIAL

Tuffy® MEGA toys can have up to 7 layers of material depending on the shape, size and style of the toy. Our MEGA series (depicted here) can have up to 3 layers of Luggage grade material. Certain layers of material are coated with a layer of plastic to hold the material fibers together. Finally, we use soft fleece for the outside layer.

# SQUENCER SAFETY

Squeakers are sewn into material pockets inside the toy.

This additional layer of safety can give you the time you need to safely remove the toy in the event your dog reaches the core of the toy.

Squeaker

MEGARING

MYDOGTOY.COM™



# MEGAT ODDBALL 10







MEGAT JR RING



MEGAT BOOMERANG







T-MG-JR-R-TG





# MEGA TURES





# JERSEY SHORE PETE

This tough guy can outlast any dog. He's got a great fake orange tan with jet black stripes. Pete will take on multiple dogs in a game of tug-owar. Or head lock one at a time! Soft edges won't hurt gums, and it floats!



OSGAR SGHWARZAGREATURI

Oscar's rock hard bod can take on any dog in a game of fetch or tug-o-war!! He'll be back... for more play time. Soft edges won't hurt gums, and it floats!

T-MG-TO-CL

T-MG-TO-BR

# OCEANGREATURES Washable & They Float!

(9) TUFFSCALE

### THE GENERAL

Throw it and your dog will love bringing it back. This "Super Starfish" won't hurt your dog when thrown and is definitely backyard approved.

T-0C-STARFISH



## PURPLE PETE & LIL OSCAR

The large an