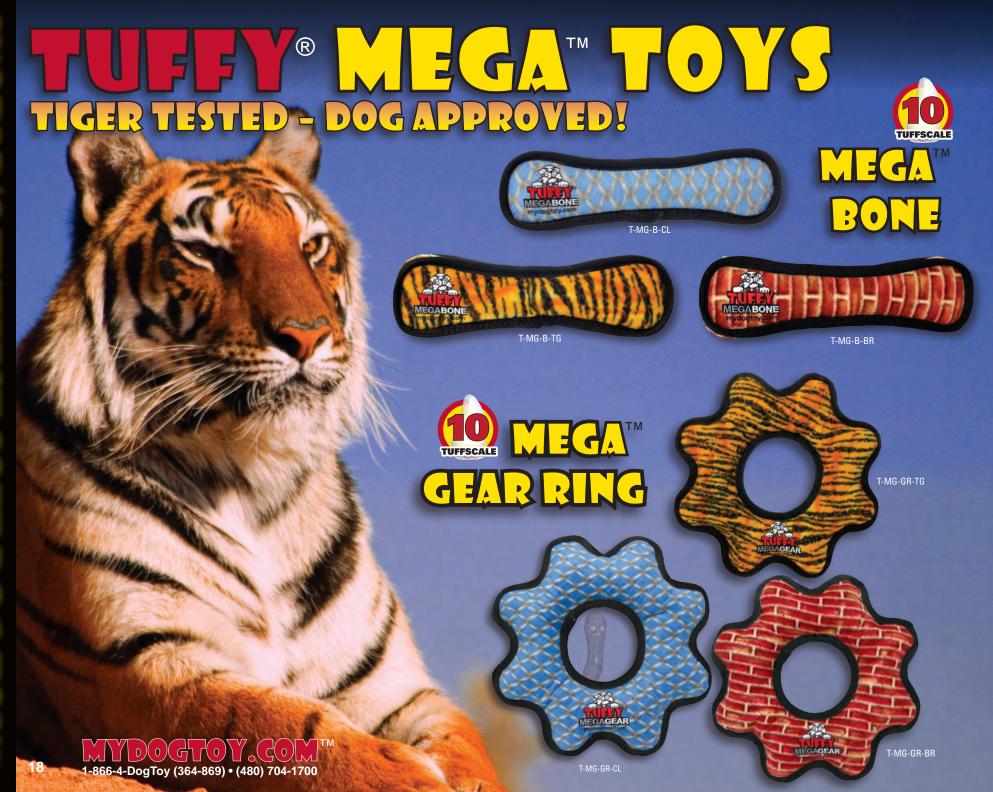

# TIGER TESTED - DOG APPROVED!

By far the "TUFF"est toy around. The Mega Tuffy is our strongest, most durable toy... Tiger tested and dog approved! Excellent for a game of fetch or multi-dog tug-o-war, these toys keep even the biggest dogs happy!

### SEVEN ROWS OF STITCHING

Tuffy® MEGA toys can have up to 7 rows of stitching. The number of rows of stitching depends on the shape, size and style of the toy. Two directions of cross stitching hold the multiple layers together. Rows of stitching hold webbing around the material's edge, and the toy's parts are sewn together with up to 3 rows of stitching. When possible, a protective webbing is added around the outer edge and sewn up to 3 more times.

# SEVER LAYERS OF MATERIAL

Tuffy® MEGA toys can have up to 7 layers of material depending on the shape, size and style of the toy. Our MEGA series (depicted here) can have up to 3 layers of Luggage grade material. Certain layers of material are coated with a layer of plastic to hold the material fibers together. Finally, we use soft fleece for the outside layer.

# SQUENCER SAFETY

Squeakers are sewn into material pockets inside the toy.

This additional layer of safety can give you the time you need to safely remove the toy in the event your dog reaches the core of the toy.