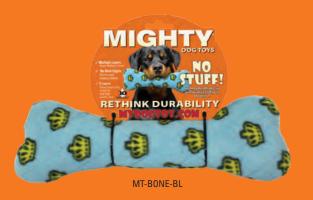

#### Mighty® No Stuff Bones contain **NO** white poly stuffing!

The core of each bone is tough and durable, so if your dog does get to the core it's just like having a whole new toy to play with! These toys may seem plush on the outside, but all the