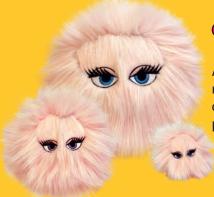

Your pooch will absolutely LOVE his or her own set of furry iBalls™! These fluffy balls come in three sizes to match a dog of any shape and size, and will set them rolling with their entertaining eyes, fluffy fur and squeaky squawks! *Silly Squeakers*® are a line of fun, creative and hilarious vinyl squeaky toys that are sure to have everyone talking. We pushed the limits of our imagination to bring you this series of one-of-a-kind toys. They are sure to bring you and your dog tons of fun and laughter!

#### <sup>co</sup>Pink-i<sup>99</sup>

Although she may appear dainty, "Pink-i" can rough and tumble with the best of dogs! With quality construction, she's sure to give your pooch hours and hours of enjoyment.

Look for our tri-pack of extra small iBalls! The perfect gift for a pooch with many personalities!

#### "Black-i"

Want a sure way to please your best friend? Give him a "Black-i"! This soft and durable iBall will please you AND your dog by giving you both play-time and laughter.

50 SS-IB-L-BR SS-IB-M-BR SS-IB-L-BL SS-IB-M-BL SS-IB-L-PK SS-IB-M-PK SS-IB-S-BL-BR-PK