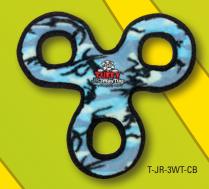

## JR 3 WAY TUG

For dogs that like to play together! Get your doggie friends together for a fun-filled day.

Multiple squeakers make this a great toy for dogs that like to play, tug and TUFFSCALE whip their toys back and forth.