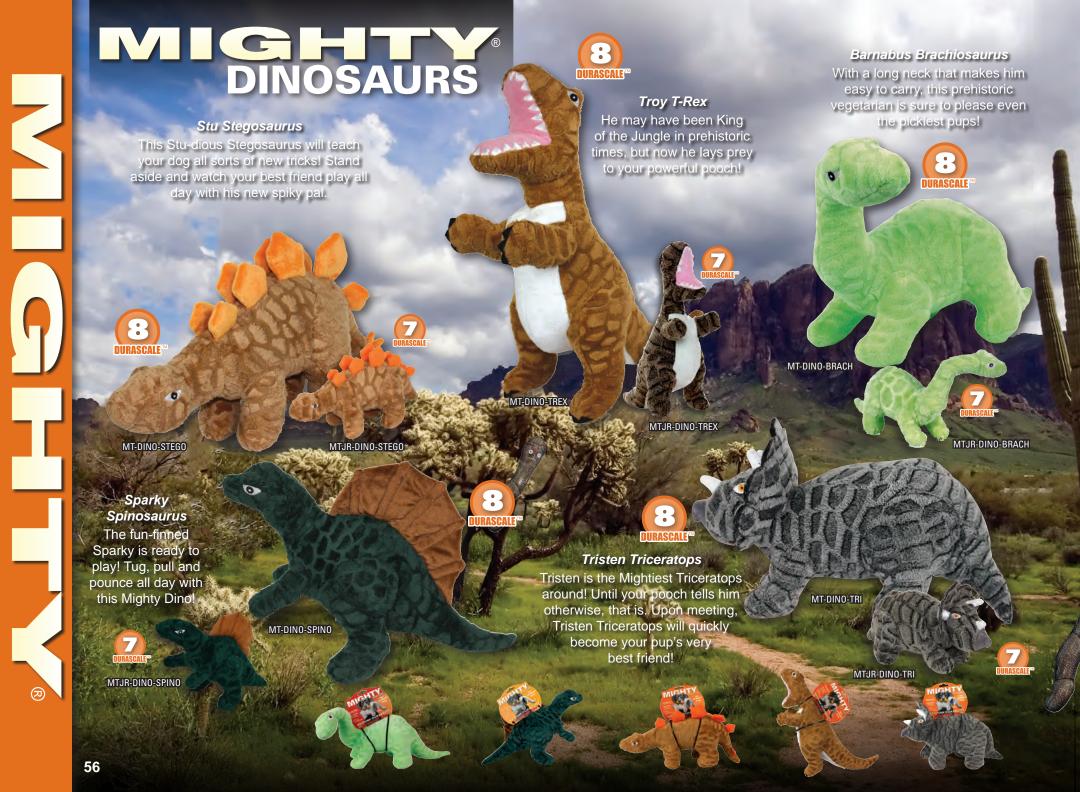

## MIGHTY

| Rethinking Durability | 51    |
|-----------------------|-------|
| Angry Animals         |       |
| Arctic Animals        | 54    |
| Bugs                  | 55    |
| Dinosaurs             | 56    |
| Dragons               | 57    |
| Farm Animals          | 58    |
| Ocean Animals         | 59    |
| Mythical Creatures    | 60-61 |
| Nature Animals        | 62-63 |
| Safari Animals        | 64-65 |
| Massive Animals       | 66-67 |
| Tequila Worms         | 68    |
| Microfiber            | 69    |
| Micro Mediums         | 70    |
| Micro Balls           | 71    |
| Shapes                | 72-75 |
| Mighty Dog Beds       | 76-77 |
| Pack 'n Go Dog Pack   | 78    |
|                       |       |