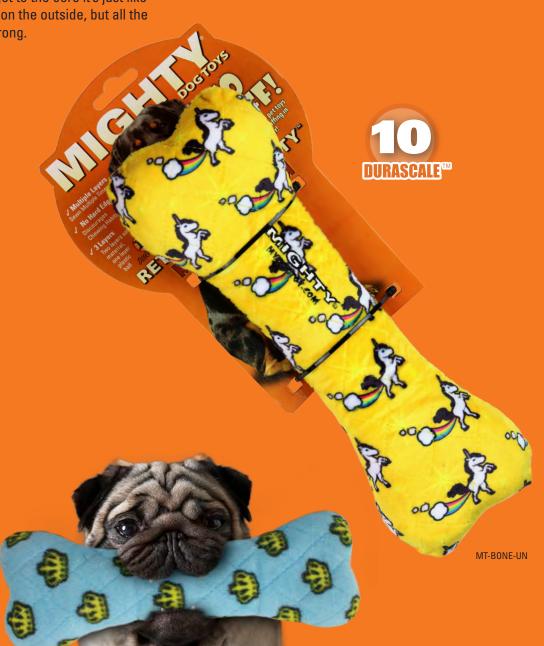

#### Mighty® Dog Toys *rethink durability* and approach it from a new angle.

Durability is created for each toy with multiple layers of flexible materials that move with the dog's teeth instead of tearing. Compared to other toys, Mighty® dog toys have no hard edges. The result is that these toys do not promote chewing—great when you're trying to discourage chewing habits.

These toys may seem plush on the outside, but all the durability features are internal making these toys soft, yet MIGHTY® strong.

**DURABLE SEAMS** 

All seams are located inside the toy to discourage chewing. Vulnerable seams are protected by sewing a flexible material over the edge of the seam.

## 2 LAYERS OF MATERIAL

Outside layer is made of a tight-woven sherpa-style fleece – the result is good flexibility with high durability. Inside material is made of tight-woven brushed fleece of the heaviest weight and highest durability.