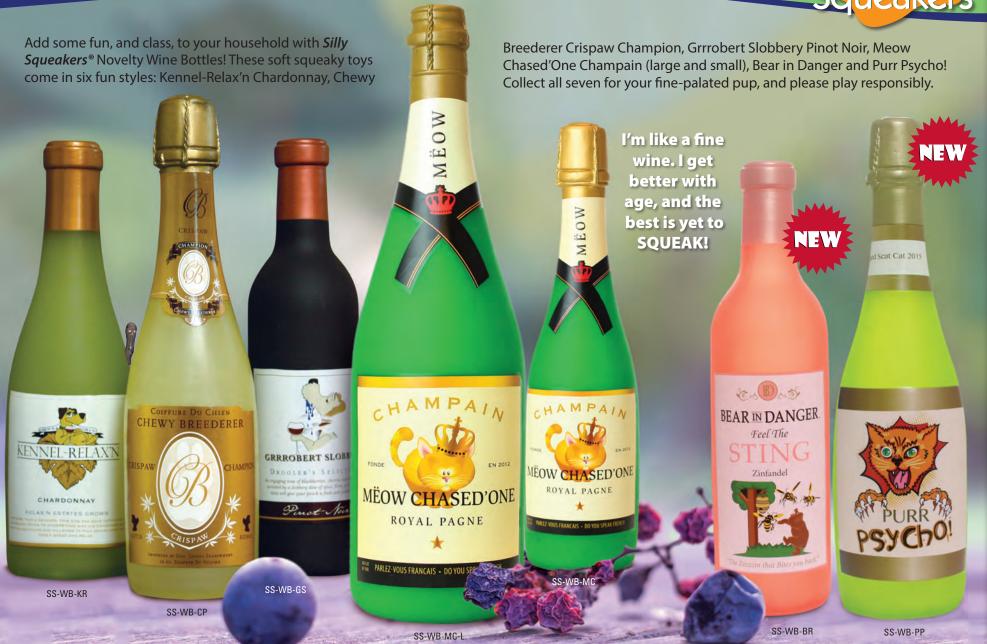

#### Who will have more fun with them...

Belly up to the bar with *Silly Squeakers*® Novelty Liquor Bottles! These soft squeaky toys come in ten fun styles: Hens-R-Messy, Hairball, KatHula, Doggie Walker, Barkparty, Blameson, To Sit And Stay, Jose Perro, Tweetos and Tail Fleas. Collect all ten for your thirsty best friend, and please play responsibly.