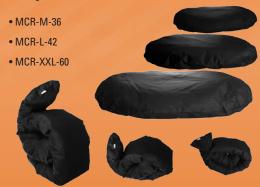

#### **MEDIUM 36"**

COMP-BED-M-36-TAN

COMP-BED-M-36-GREEN

COMP-BED-M-36-BLUE

COMP-BED-M-36-RED

#### LARGE 42"

COMP-BED-L-42-TAN

COMP-BED-L-42-GREEN

COMP-BED-L-42-BLUE

COMP-BED-L-42-RED

#### XX LARGE 60"

COMP-BED-XXL-60-TAN

COMP-BED-XXL-60-GREEN

COMP-BED-XXL-60-BLUE

COMP-BED-XXL-60-RED

- MSH-L-42-BLUE
- MSH-L-42-GREEN
- MSH-L-42-RED
- MSH-L-42-TAN

- MSH-XXL-60-BLUE
- MSH-XXL-60-GREEN
- MSH-XXL-60-RED
- MSH-XXL-60-TAN