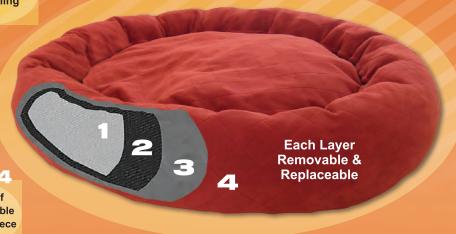

## Multiple Layer Dog Beds™

#### Layer 1

All New Fiber Filling

Inner Layer of Soft Mesh **Polyester** 

Laver 2

**Protective Layer Plastic Coated** Luggage Grade **Material** 

Laver 3

Laver 4

**Outer Layer of** Machine Washable **Durable Soft Fleece** 

#### Superior Comfort & Durability

The inner filler is 100% polyester fiber encapsulated in a tufted mesh polyester lining to prevent clumping or shifting. Designed for resilience and comfort.

The Mighty® Dog Bed Core is zippered so you can add or remove filling and customize the firmness of your dog's bed. The core is easily removable for washing and fits perfectly with Mighty Dog Bed Sheets. SHEETS SOLD SEPARATELY.

#### Removable & Replaceable

Our removable sheets are also replaceable, so if they ever tear or become worn they can be replaced like bed sheets without having to purchase a brand new bed. Mix and match colors to customize your dog's bed to your home. Each part of our bed including the durable covers and stuffing can be replaced, saving you money and giving your dog a familiar bed for life.