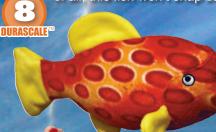

#### Sammy McSnapper:

Sammy McSnapper is great for fetch in or out of the water, and best of all, this fish won't snap back!

MT-0-FISH

MTJR-0-FISH

MT-0-SEAHORSE