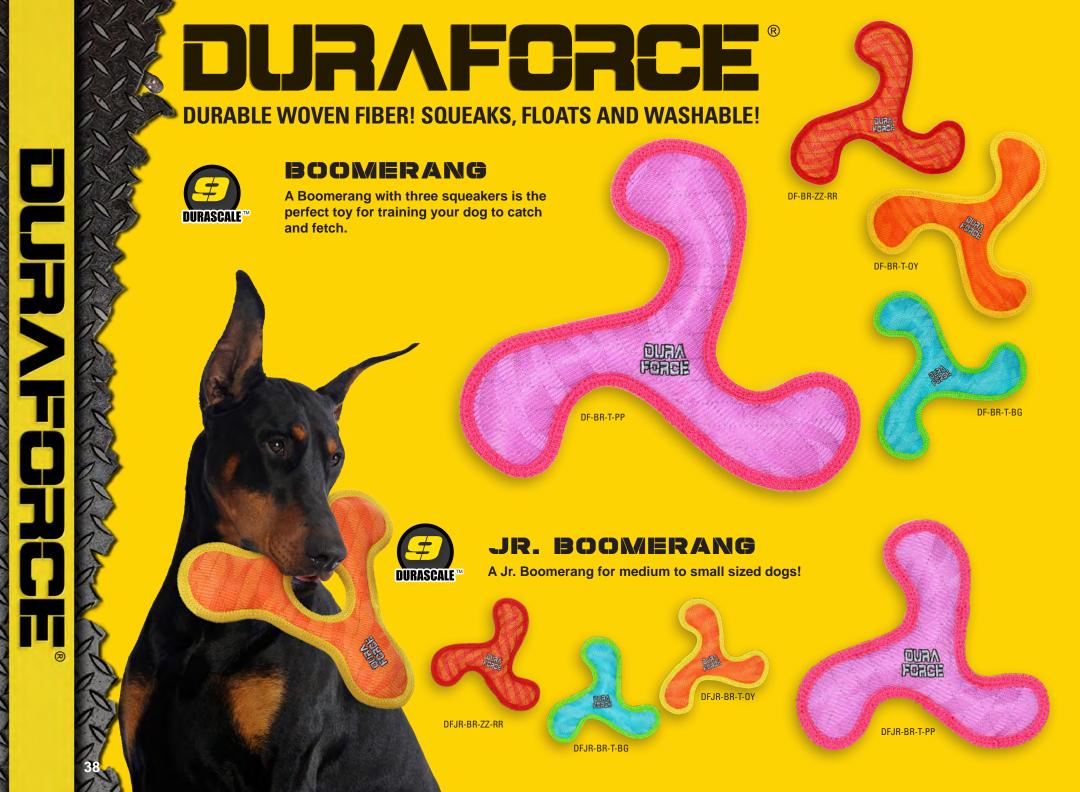

# DURAFORCE

**DURABLE WOVEN FIBER! SQUEAKS, FLOATS AND WASHABLE!** 

## **BOOMERANG**

Squeeze one of the squeakers and then throw it! Your dog will love to bring it back. If you have two dogs, each one can pull on an arm while you safely hold on to the other.

The 3 Way Ring has a unique shape that makes it easy for dogs to pick up and tug with friends!