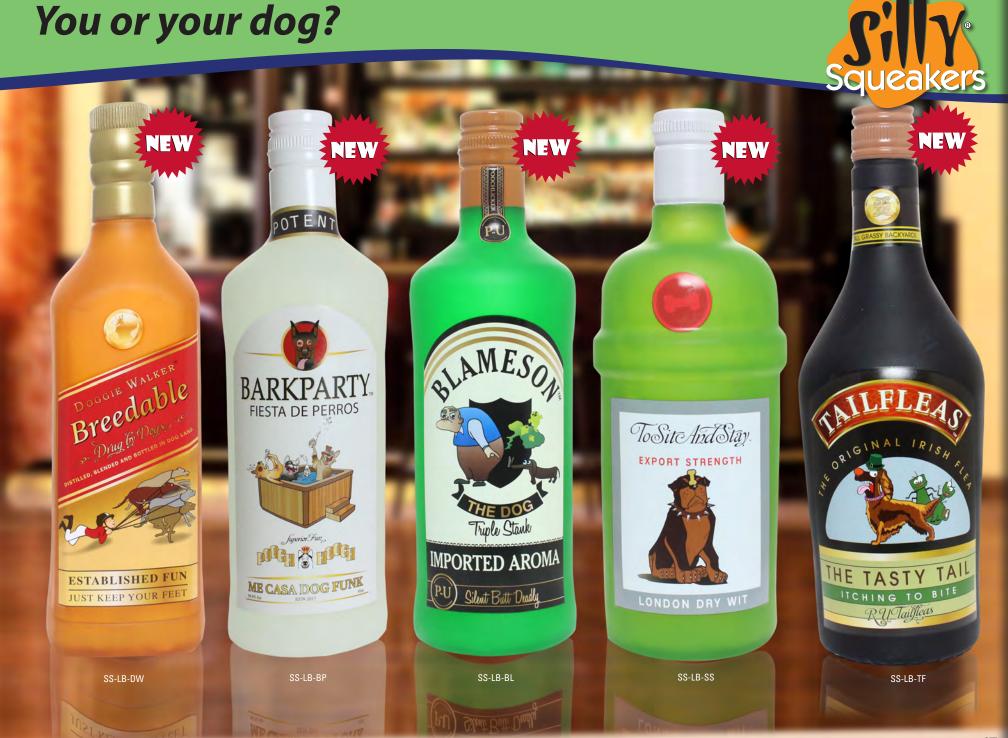

#### Who will have more fun with them...

Belly up to the bar with *Silly Squeakers*® Novelty Liquor Bottles! These soft squeaky toys come in ten fun styles: Hens-R-Messy, Hairball, KatHula, Doggie Walker, Barkparty, Blameson, To Sit And Stay, Jose Perro, Tweetos and Tail Fleas. Collect all ten for your thirsty best friend, and please play responsibly.