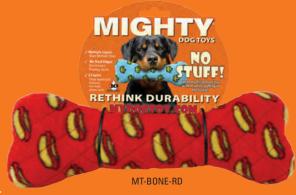

#### Mighty® Dog Toys *rethink durability* and approach it from a new angle.

Durability is created for each toy with multiple layers of flexible materials that move with the dog's teeth instead of tearing. Compared to other toys, Mighty® dog toys have no hard edges. The result is that these toys do not promote chewing—great when you're trying to discourage chewing habits.

These toys may seem plush on the outside, but all the durability features are internal making these toys soft, yet MIGHTY® strong.

**DURABLE SEAMS** 

All seams are located inside the toy to discourage chewing. Vulnerable seams are protected by sewing a flexible material over the edge of the seam.