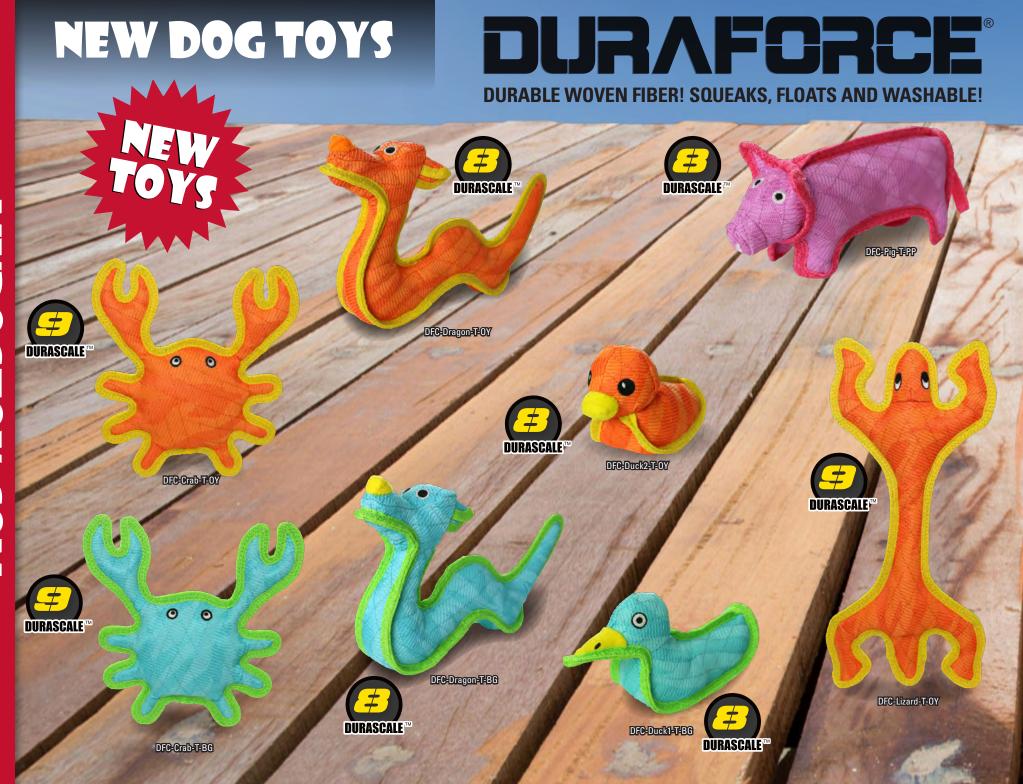

# DURAFORCE

**DURABLE WOVEN FIBER! SQUEAKS, FLOATS AND WASHABLE!** 

DF-TR-T-BG

DF-TR-T-PP

DF-TR-T-OY

NEW

DFC-CRAB-T-BG

0

This duck will have you playing with your dog at the quack of dawn! Squeaker included.

Release the Quackin! Squeaker included to help quack up your best friend.