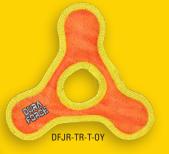

#### TRIANGLE RING

Its Triangle shape and durable construction make it one of the best toys you'll ever find. Contains three squeakers.

JR. TRIANGLE RING

DURA FORCE

A Jr. Triangle for medium to small sized dogs!

DF-TR-T-BG

DF-TR-T-PP

DF-TR-T-OY

NEW

DFC-CRAB-T-BG

0

This duck will have you playing with your dog at the quack of dawn! Squeaker included.

Release the Quackin! Squeaker included to help quack up your best friend.