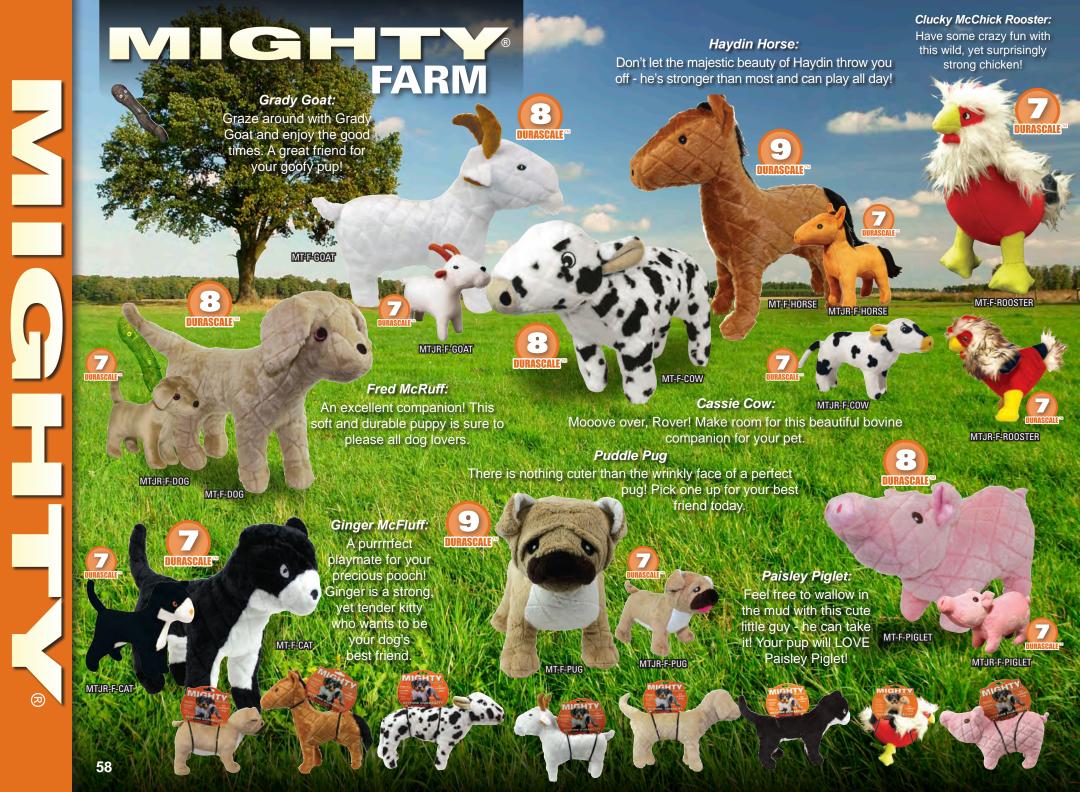

## MIGHTY

| Rethinking Durability | 51    |
|-----------------------|-------|
| Angry Animals         |       |
| Arctic Animals        | 54    |
| Bugs                  | 55    |
| Dinosaurs             | 56    |
| Dragons               | 57    |
| Farm Animals          | 58    |
| Ocean Animals         | 59    |
| Mythical Creatures    | 60-61 |
| Nature Animals        | 62-63 |
| Safari Animals        | 64-65 |
| Massive Animals       | 66-67 |
| Tequila Worms         | 68    |
| Microfiber            | 69    |
| Micro Mediums         | 70    |
| Micro Balls           | 71    |
| Shapes                | 72-75 |
| Mighty Dog Beds       | 76-77 |
| Pack 'n Go Dog Pack   | 78    |
|                       |       |