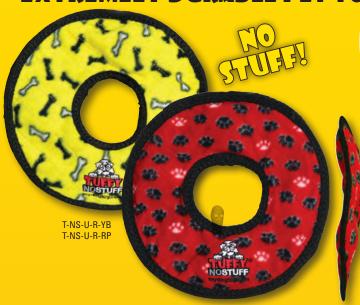

### EXTREMELY DURABLE PET TOYS WITH MINIMAL/NO "STUFF" IN THE CENTER!

TWO LAYERS OF MATERIAL

Tuffy® No-Stuff toys can have up to 2 layers of material depending on the shape, size and style of the toy. Our Ultimate series (depicted here) has 1 layer of Luggage grade material. Certain layers of material are coated with a layer of plastic to hold the material fibers together. Finally, we use soft fleece for the outside layer.