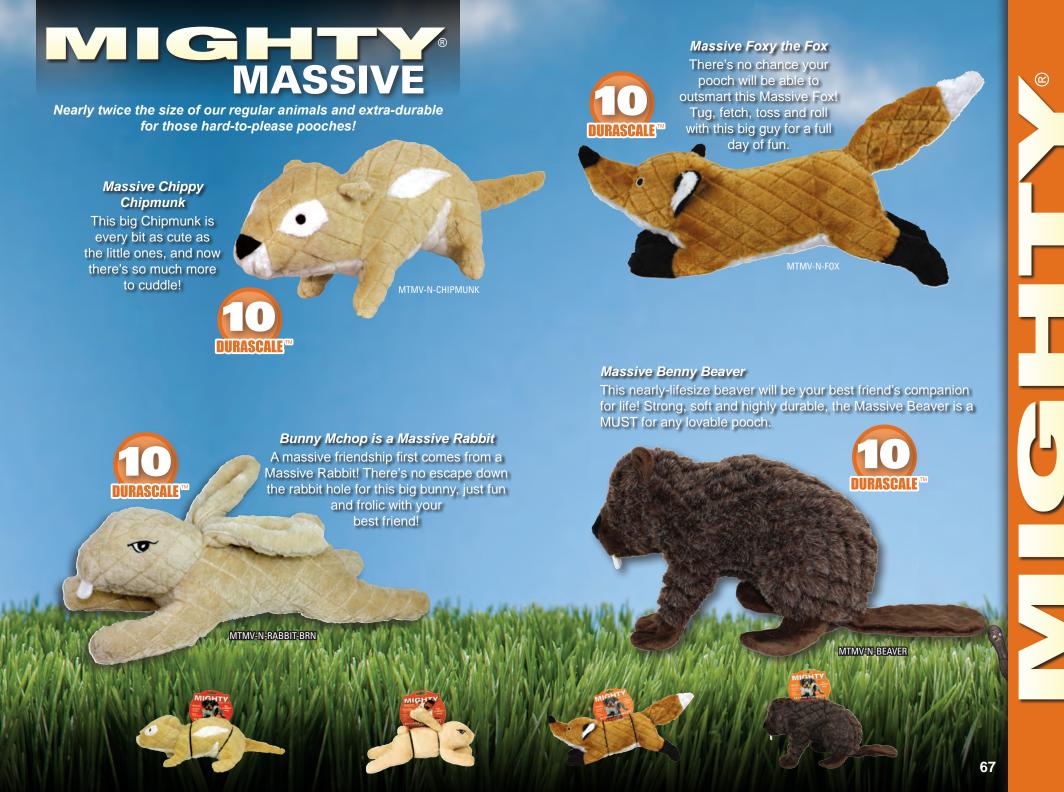

H MT-0-GOLDFISH

Gideon Goldfish: Something smells fishy... Oh! It must be Gideon Goldfish! This perfectly

MT-0-DOLPHIN

#### Sammy McSnapper:

Sammy McSnapper is great for fetch in or out of the water, and best of all, this fish won't snap back!

MT-0-FISH



MTJR-0-FISH



MT-0-SEAHORSE



#### Sarafina Seahorse:

There will be a sea of drool from your pooch when he saddles up with Sarafina and takes him for a ride in your living room!



#### Paco Prawn:

The party never ends when Paco's on your pooch's pallet! Play hard and relax after a fun day with this persnickety prawn.



#### Wylie Whale:

He may be a "Killer" Whale, but Wylie won't kill your dog's teeth! Soft and plush, yet sturdy and strong construction makes the perfect play toy for your pooch.

































## MICROFIBER

## STUFFED!



@















MT-MICROBM-LOBSTER

MT-MICROBM-MONKEY

MT-MICROBM-DUCK

MT-MICROBM-PANDA

MT-MICROBM-PIG



### TO STUFF

#### **2 LAYERS OF MATERIAL**

Each toy has up to two layers of material. One layer of heavy fleece and one layer of durable, luggagegrade material underneath. These two layers are what gives the toy its strength.

#### **2 TOYS IN 1**

There is no white stuffing because the inside of the toy is a plastic core in the same shape as the toy. If your dog removes the outer fleece covering, there's a whole new toy inside!



Each toy incorporates quality materials that provide the highest level of durability.

#### **MULTIPLE ROWS OF STITCHING**

Two rows of crossstitching hold the two outer layers of the toy together, and when possible the i