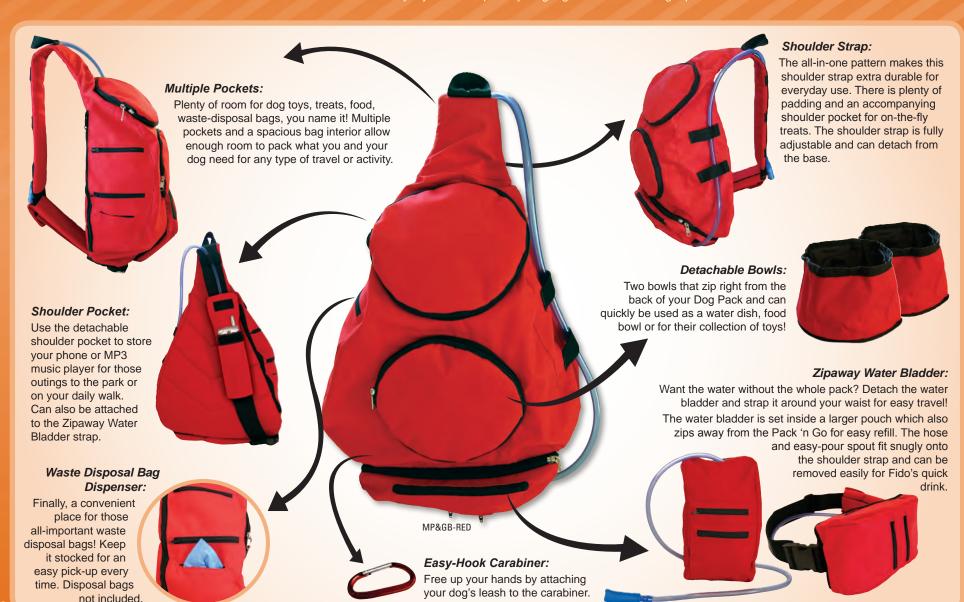

## Pack 'n Go DOG PACK

A durable shoulder pack with premium attachments and plenty of room for you and your dog's needs while out in the park, on a beautiful hike or on an everyday walk. Keep everything together for those long trips and car rides as well!