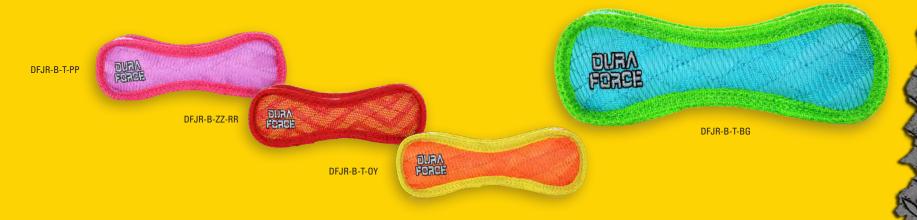

#### TRIANGLE RING

Its Triangle shape and durable construction make it one of the best toys you'll ever find. Contains three squeakers.

JR. TRIANGLE RING

DURA FORCE

A Jr. Triangle for medium to small sized dogs!